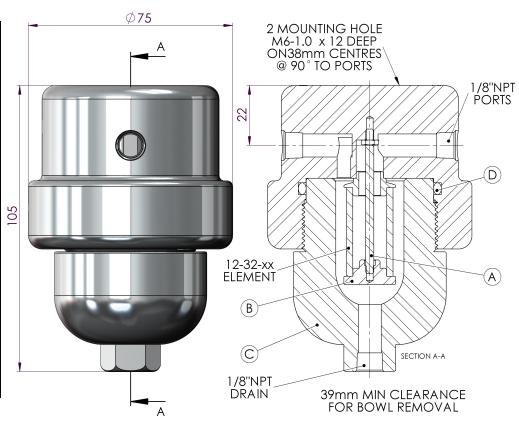

Model: 110HP (1/8" NPT)

| Replacement Parts List                                                                   |                                 |
|------------------------------------------------------------------------------------------|---------------------------------|
| 12-32-xx                                                                                 | Disposable Filter Element       |
| SS-12-32-xx                                                                              | Stainless Steel Filter Element  |
| PT-12-32-xx                                                                              | PTFE Filter Element             |
|                                                                                          |                                 |
| TR110HP                                                                                  | Tie Rod (A)                     |
| ER110                                                                                    | Element Retainer (B)            |
| SC110                                                                                    | Support Core (Not Pictured)     |
| SSB 110HP                                                                                | 316L Stainless Steel Bowl (C)   |
| MB130                                                                                    | Mounting Bracket (Not Pictured) |
| Oxygen Cleaning Service Available Note – Please replace "xx" with micron rating or grade |                                 |
| Available O-Rings                                                                        |                                 |
| GN110HP                                                                                  | Nitrile                         |
| GV110HP                                                                                  | Viton (Standard) (D)            |
| KZ110HP                                                                                  | Kalrez™                         |
| GS110HP                                                                                  | Silicone                        |
|                                                                                          |                                 |

## Model 110HP

## Material:

Head: 316L Stainless Steel Bowl: 316L Stainless Steel Internals: 316L Stainless Steel Standard Gasket / O-ring: Viton Drain Type: 1/8" FNPT Maximum Temperature: 200°C Maximum Pressure: 700 BAR Internal Volume: 26 cc

Weight: 2.2kg

Drawing No. HF4/3999

THE COPYRIGHT OF THIS DRAWING IS RESERVED BY HEADLINE FILTERS. IT IS ISSUED ON CONDITION THAT IT IS NOT COPIED, REPRODUCED OR DISCLOSED TO A THIRD PARTY EITHER WHOLLY, OR IN PART WITHOUT CONSENT IN WRITING.