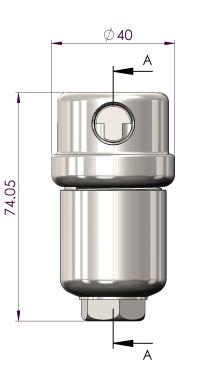

\*\*For a Solid PTFE Gasket - Order a 112S\*\*

Please Note: Exotic Materials are available, for Alloy C-276 (112H) and for Alloy 400 (112M).

| Headline Filters Limited Mill Hall Business Estate<br>Aylesford<br>Kent. ME20 7JZ | Model 112                                                                    |                                                                                 | THE COPYRIGHT OF THIS DRAWING IS                                                                                                                                                             |
|-----------------------------------------------------------------------------------|------------------------------------------------------------------------------|---------------------------------------------------------------------------------|----------------------------------------------------------------------------------------------------------------------------------------------------------------------------------------------|
| www.headlinefilters.com<br>info@headlinefilters.com                               | <b>Material:</b><br>Head: 316L Stainless Steel<br>Bowl: 316L Stainless Steel | Drain Type: 1/4" NPT<br>Maximum Temperature: 200°C<br>Maximum Pressure: 340 BAR | RESERVED BY HEADLINE FILTERS. IT<br>IS ISSUED ON CONDITION THAT IT IS<br>NOT COPIED, REPRODUCED OR<br>DISCLOSED TO A THIRD PARTY<br>EITHER WHOLLY, OR IN PART<br>WITHOUT CONSENT IN WRITING. |
| DO NOT SCALE DRAWING<br>IF IN DOUBT ASK                                           | Internals: 316L Stainless Steel<br>Standard Gasket / O-ring: Viton           | Internal Volume: 20 cc<br>Weight: 300g<br>Drawing No. HF4/3966                  |                                                                                                                                                                                              |