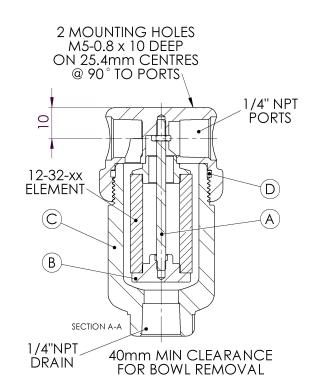

Model: 112 (1/4" NPT)

| Replacement Parts List |                                                                                 |  |  |  |
|------------------------|---------------------------------------------------------------------------------|--|--|--|
| 12-32-xx               | Disposable Filter Element                                                       |  |  |  |
| SS-12-32-xx            | Stainless Steel Filter Element                                                  |  |  |  |
| PT-12-32-xx            | PTFE Filter Element                                                             |  |  |  |
|                        |                                                                                 |  |  |  |
| TR110                  | Tie Rod (A)                                                                     |  |  |  |
| ER110                  | Element Retainer (B)                                                            |  |  |  |
| SC110                  | Support Core (Not Pictured)                                                     |  |  |  |
| SSB 112                | 316L Stainless Steel Bowl (C)                                                   |  |  |  |
| MB110                  | Mounting Bracket (Not Pictured)                                                 |  |  |  |
|                        | kygen Cleaning Service Available<br>se replace "xx" with micron rating or grade |  |  |  |
| Available O-Rings      |                                                                                 |  |  |  |
| GN110                  | Nitrile                                                                         |  |  |  |
| GV110                  | Viton (Standard) (D)                                                            |  |  |  |
| KZ110                  | Kalrez™                                                                         |  |  |  |
| GS110                  | Silicone                                                                        |  |  |  |
|                        |                                                                                 |  |  |  |

\*\*For a Solid PTFE Gasket - Order a 112S\*\*

Please Note: Exotic Materials are available, for Alloy C-276 (112H) and for Alloy 400 (112M).

| Headline Filters Limited Mill Hall Business Estate<br>Aylesford<br>Kent. ME20 7JZ | Model 112                                                                    |                                                                                 | THE COPYRIGHT OF THIS DRAWING IS                                                                                                                                                             |
|-----------------------------------------------------------------------------------|------------------------------------------------------------------------------|---------------------------------------------------------------------------------|----------------------------------------------------------------------------------------------------------------------------------------------------------------------------------------------|
| www.headlinefilters.com<br>info@headlinefilters.com                               | <b>Material:</b><br>Head: 316L Stainless Steel<br>Bowl: 316L Stainless Steel | Drain Type: 1/4" NPT<br>Maximum Temperature: 200°C<br>Maximum Pressure: 340 BAR | RESERVED BY HEADLINE FILTERS. IT<br>IS ISSUED ON CONDITION THAT IT IS<br>NOT COPIED, REPRODUCED OR<br>DISCLOSED TO A THIRD PARTY<br>EITHER WHOLLY, OR IN PART<br>WITHOUT CONSENT IN WRITING. |
| DO NOT SCALE DRAWING<br>IF IN DOUBT ASK                                           | Internals: 316L Stainless Steel<br>Standard Gasket / O-ring: Viton           | Internal Volume: 20 cc<br>Weight: 300g<br>Drawing No. HF4/3966                  |                                                                                                                                                                                              |