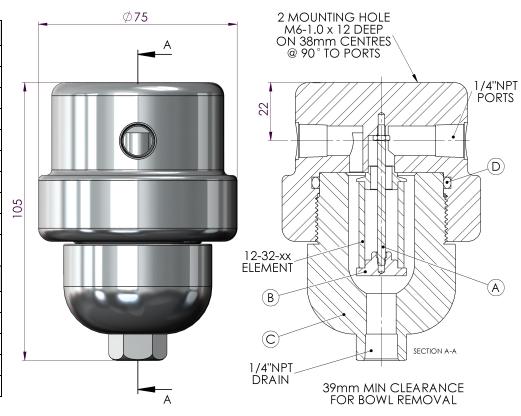

Model: 112HP (1/4" NPT)

| Replacement Parts List                                                                   |                                 |
|------------------------------------------------------------------------------------------|---------------------------------|
| 12-32-xx                                                                                 | Disposable Filter Element       |
| SS-12-32-xx                                                                              | Stainless Steel Filter Element  |
| PT-12-32-xx                                                                              | PTFE Filter Element             |
|                                                                                          |                                 |
| TR110HP                                                                                  | Tie Rod (A)                     |
| ER110                                                                                    | Element Retainer (B)            |
| SC110                                                                                    | Support Core (Not Pictured)     |
| SSB 112HP                                                                                | 316L Stainless Steel Bowl (C)   |
| MB130                                                                                    | Mounting Bracket (Not Pictured) |
| Oxygen Cleaning Service Available Note – Please replace "xx" with micron rating or grade |                                 |
| Available O-Rings                                                                        |                                 |
| GN110HP                                                                                  | Nitrile                         |
| GV110HP                                                                                  | Viton (Standard) (D)            |
| KZ110HP                                                                                  | Kalrez™                         |
| GS110HP                                                                                  | Silicone                        |
|                                                                                          |                                 |

## Model 112HP

## Material:

Head: 316L Stainless Steel Bowl: 316L Stainless Steel Internals: 316L Stainless Steel Standard Gasket / O-ring: Viton Drain Type: 1/4" NPT Maximum Temperature: 200°C

Maximum Temperature: 200°C Maximum Pressure: 700 BAR Internal Volume: 26 cc