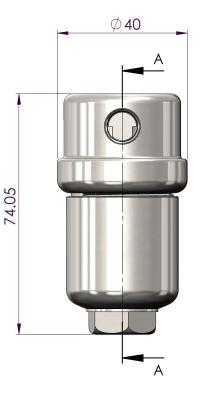

\*\*For a Solid PTFE Gasket – Order a 114S\*\*

Please Note: Exotic Materials are available, for Alloy C-276 (114H) and for Alloy 400 (114M).

| Headline Filters Limited Mill Hall Business Estate<br>Aylesford<br>Kent. ME20 7JZ | Model 114                                                                    |                                                                                 | THE COPYRIGHT OF THIS DRAWING IS                                                                                                                                                             |
|-----------------------------------------------------------------------------------|------------------------------------------------------------------------------|---------------------------------------------------------------------------------|----------------------------------------------------------------------------------------------------------------------------------------------------------------------------------------------|
| www.headlinefilters.com<br>info@headlinefilters.com                               | <b>Material:</b><br>Head: 316L Stainless Steel<br>Bowl: 316L Stainless Steel | Drain Type: No Drain<br>Maximum Temperature: 200°C<br>Maximum Pressure: 340 BAR | RESERVED BY HEADLINE FILTERS. IT<br>IS ISSUED ON CONDITION THAT IT IS<br>NOT COPIED, REPRODUCED OR<br>DISCLOSED TO A THIRD PARTY<br>EITHER WHOLLY, OR IN PART<br>WITHOUT CONSENT IN WRITING. |
| DO NOT SCALE DRAWING<br>IF IN DOUBT ASK                                           | Internals: 316L Stainless Steel<br>Standard Gasket / O-ring: Viton           | Internal Volume: 20 cc<br>Weight: 300g<br>Drawing No. HF4/3967                  |                                                                                                                                                                                              |