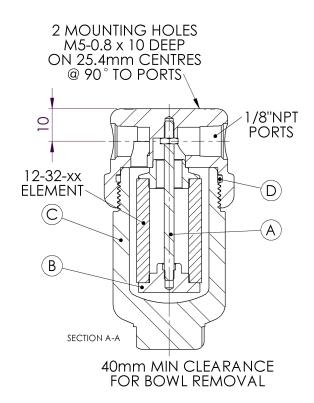

## Model: 114 (1/8" NPT)

| Replacement Parts List                                                                      |                                 |  |  |  |
|---------------------------------------------------------------------------------------------|---------------------------------|--|--|--|
| 12-32-xx                                                                                    | Disposable Filter Element       |  |  |  |
| SS-12-32-xx                                                                                 | Stainless Steel Filter Element  |  |  |  |
| PT-12-32-xx                                                                                 | PTFE Filter Element             |  |  |  |
|                                                                                             |                                 |  |  |  |
| TR110                                                                                       | Tie Rod (A)                     |  |  |  |
| ER110                                                                                       | Element Retainer (B)            |  |  |  |
| SC110                                                                                       | Support Core (Not Pictured)     |  |  |  |
| SSB 114                                                                                     | 316L Stainless Steel Bowl (C)   |  |  |  |
| MB110                                                                                       | Mounting Bracket (Not Pictured) |  |  |  |
| Oxygen Cleaning Service Available<br>Note – Please replace "xx" with micron rating or grade |                                 |  |  |  |
| Available O-Rings                                                                           |                                 |  |  |  |
| GN110                                                                                       | Nitrile                         |  |  |  |
| GV110                                                                                       | Viton (Standard) (D)            |  |  |  |
| KZ110                                                                                       | Kalrez™                         |  |  |  |
| GS110                                                                                       | Silicone                        |  |  |  |
|                                                                                             |                                 |  |  |  |

\*\*For a Solid PTFE Gasket – Order a 114S\*\*

Please Note: Exotic Materials are available, for Alloy C-276 (114H) and for Alloy 400 (114M).

| Headline Filters Limited Mill Hall Business Estate<br>Aylesford<br>Kent. ME20 7JZ | Model 114                                                                    |                                                                                 | THE COPYRIGHT OF THIS DRAWING IS                                                                                                                                                             |
|-----------------------------------------------------------------------------------|------------------------------------------------------------------------------|---------------------------------------------------------------------------------|----------------------------------------------------------------------------------------------------------------------------------------------------------------------------------------------|
| www.headlinefilters.com<br>info@headlinefilters.com                               | <b>Material:</b><br>Head: 316L Stainless Steel<br>Bowl: 316L Stainless Steel | Drain Type: No Drain<br>Maximum Temperature: 200°C<br>Maximum Pressure: 340 BAR | RESERVED BY HEADLINE FILTERS. IT<br>IS ISSUED ON CONDITION THAT IT IS<br>NOT COPIED, REPRODUCED OR<br>DISCLOSED TO A THIRD PARTY<br>EITHER WHOLLY, OR IN PART<br>WITHOUT CONSENT IN WRITING. |
| DO NOT SCALE DRAWING<br>IF IN DOUBT ASK                                           | Internals: 316L Stainless Steel<br>Standard Gasket / O-ring: Viton           | Internal Volume: 20 cc<br>Weight: 300g<br>Drawing No. HF4/3967                  |                                                                                                                                                                                              |