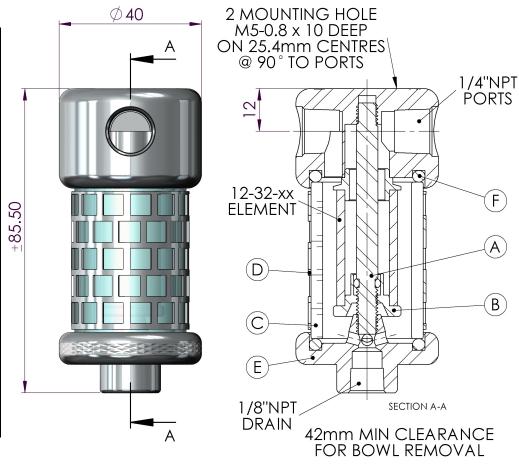

Model: 117G (1/4" NPT)

| Replacement Parts List                                                    |                                 |
|---------------------------------------------------------------------------|---------------------------------|
| 12-32-xx                                                                  | Disposable Filter Element       |
| SS-12-32-xx                                                               | Stainless Steel Filter Element  |
| PT-12-32-xx                                                               | PTFE Filter Element             |
|                                                                           |                                 |
| TR117                                                                     | Tie Rod (A)                     |
| ER117                                                                     | Element Retainer (B)            |
| SC110                                                                     | Support Core (Not Pictured)     |
| GB117                                                                     | Pyrex Glass Bowl (C)            |
| BG117                                                                     | Bowl Guard (D)                  |
| BP117                                                                     | Base Plate (E)                  |
| MB110                                                                     | Mounting Bracket (Not Pictured) |
| Oxygen Cleaning Service Available                                         |                                 |
| Note – Please replace "xx" with micron rating or grade  Available O-Rings |                                 |
|                                                                           |                                 |
| GN117                                                                     | Nitrile                         |
| GV117                                                                     | Viton (Standard) (F)            |
| KZ117                                                                     | Kalrez™                         |
| GS117                                                                     | Silicone                        |
| GP117                                                                     | Encapsulated PTFE               |

## Model 117G

## Material:

Head: 316L Stainless Steel Bowl: Pyrex

Internals: 316L Stainless Steel Standard Gasket / O-ring: Viton Drain Type: 1/8" NPT

Maximum Temperature: 100°C Maximum Pressure: 7 Bar Internal Volume: 29 cc