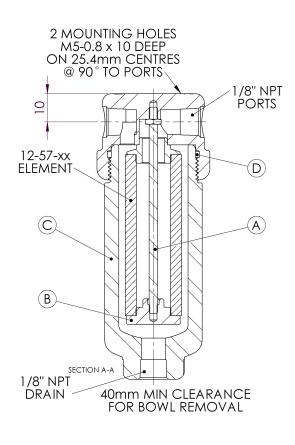

Model: 120 (1/8" NPT)

| Replacement Parts List                                                                   |                                 |
|------------------------------------------------------------------------------------------|---------------------------------|
| 12-57-xx                                                                                 | Disposable Filter Element       |
| SS-12-57-xx                                                                              | Stainless Steel Filter Element  |
| PT-12-57-xx                                                                              | PTFE Filter Element             |
|                                                                                          |                                 |
| TR120                                                                                    | Tie Rod (A)                     |
| ER110                                                                                    | Element Retainer (B)            |
| SC120                                                                                    | Support Core (Not Pictured)     |
| SSB 120                                                                                  | 316L Stainless Steel Bowl (C)   |
| MB110                                                                                    | Mounting Bracket (Not Pictured) |
| Oxygen Cleaning Service Available Note – Please replace "xx" with micron rating or grade |                                 |
| Available O-Rings                                                                        |                                 |
| GN110                                                                                    | Nitrile                         |
| GV110                                                                                    | Viton (Standard) (D)            |
| KZ110                                                                                    | Kalrez™                         |
| GS110                                                                                    | Silicone                        |
| ***************************************                                                  | FF 01-1 0-1-1 1000**            |

\*\*For a Solid PTFE Gasket - Order a 120S\*\*

Please Note: Exotic Materials are available, for Alloy C-276 (120H) and for Alloy 400 (120M).

| Headline Filters Limited Mill Hall Business Estate Aylesford Kent, ME20 7JZ www.headlinefilters.com |
|-----------------------------------------------------------------------------------------------------|
| info@headlinefilters.com                                                                            |
| DO NOT SCALE DRAWING<br>IF IN DOUBT ASK                                                             |