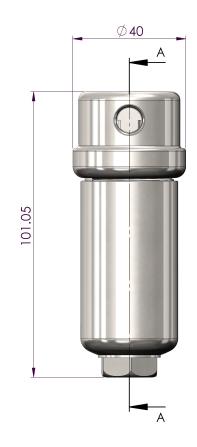

## Model 120

## Material:

Head: 316L Stainless Steel Bowl: 316L Stainless Steel Internals: 316L Stainless Steel Standard Gasket / O-ring: Viton Drain Type: 1/8" NPT Maximum Temperature: 200°C Maximum Pressure: 340 BAR Internal Volume: 30 cc