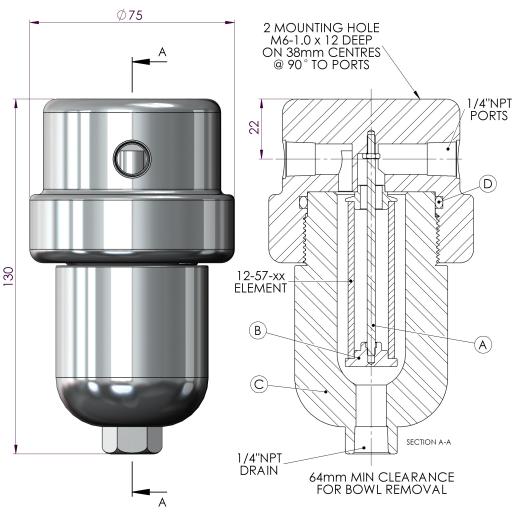

Model: 122HP (1/4" NPT)

| Replacement Parts List                                                                   |                                 |
|------------------------------------------------------------------------------------------|---------------------------------|
| 12-57-xx                                                                                 | Disposable Filter Element       |
| SS-12-57-xx                                                                              | Stainless Steel Filter Element  |
| PT-12-57-xx                                                                              | PTFE Filter Element             |
|                                                                                          |                                 |
| TR120HP                                                                                  | Tie Rod (A)                     |
| ER110                                                                                    | Element Retainer (B)            |
| SC120                                                                                    | Support Core (Not Pictured)     |
| SSB 124HP                                                                                | 316L Stainless Steel Bowl (C)   |
| MB130                                                                                    | Mounting Bracket (Not Pictured) |
| Oxygen Cleaning Service Available Note – Please replace "xx" with micron rating or grade |                                 |
| Available O-Rings                                                                        |                                 |
| GN110HP                                                                                  | Nitrile                         |
| GV110HP                                                                                  | Viton (Standard) (D)            |
| KZ110HP                                                                                  | Kalrez™                         |
| GS110HP                                                                                  | Silicone                        |
|                                                                                          |                                 |

Please Note: Exotic Materials are available, for Alloy C-276 (124HPH) and for Alloy 400 (124HPM).

## Model 122HP

## Material:

Head: 316L Stainless Steel Bowl: 316L Stainless Steel Internals: 316L Stainless Steel Standard Gasket / O-ring: Viton Drain Type: 1/4" NPT Maximum Temperature: 200° C Maximum Pressure: 700 BAR Internal Volume: 40 cc