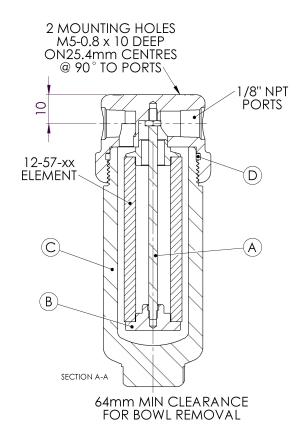

Model: 124 (1/8" NPT)

| Replacement Parts List                                                                   |                                 |
|------------------------------------------------------------------------------------------|---------------------------------|
| 12-57-xx                                                                                 | Disposable Filter Element       |
| SS-12-57-xx                                                                              | Stainless Steel Filter Element  |
| PT-12-57-xx                                                                              | PTFE Filter Element             |
|                                                                                          |                                 |
| TR120                                                                                    | Tie Rod (A)                     |
| ER110                                                                                    | Element Retainer (B)            |
| SC120                                                                                    | Support Core (Not Pictured)     |
| SSB 124                                                                                  | 316L Stainless Steel Bowl (C)   |
| MB110                                                                                    | Mounting Bracket (Not Pictured) |
| Oxygen Cleaning Service Available Note – Please replace "xx" with micron rating or grade |                                 |
| Available O-Rings                                                                        |                                 |
| GN110                                                                                    | Nitrile                         |
| GV110                                                                                    | Viton (Standard) (D)            |
| KZ110                                                                                    | Kalrez™                         |
| GS110                                                                                    | Silicone                        |
|                                                                                          |                                 |

## Material:

Head: 316L Stainless Steel Bowl: 316L Stainless Steel Internals: 316L Stainless Steel Standard Gasket / O-ring: Viton Drain Type: No Drain

Maximum Temperature: 200°C Maximum Pressure: 340 BAR Internal Volume: 30 cc