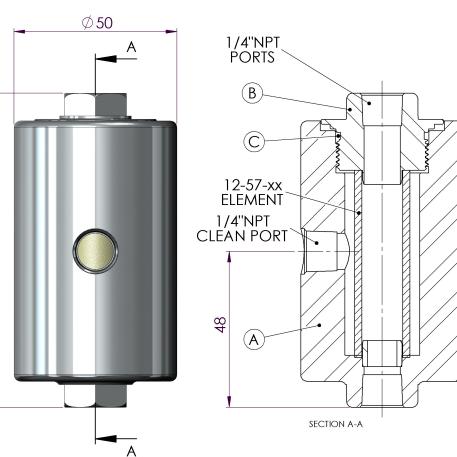

96.50

Model: 126IL-3 (1/4" NPT)

| Replacement Parts List                                                                      |                                |  |  |  |
|---------------------------------------------------------------------------------------------|--------------------------------|--|--|--|
| 12-57-xx                                                                                    | Disposable Filter Element      |  |  |  |
| SS-12-57-xx                                                                                 | Stainless Steel Filter Element |  |  |  |
| PT-12-57-xx                                                                                 | PTFE Filter Element            |  |  |  |
| Oxygen Cleaning Service Available<br>Note – Please replace "xx" with micron rating or grade |                                |  |  |  |
| Available O-Rings                                                                           |                                |  |  |  |
| GN116IL-3                                                                                   | Nitrile                        |  |  |  |
| GV116IL-3                                                                                   | Viton (Standard) (C)           |  |  |  |
| KZ116IL-3                                                                                   | Kalrez™                        |  |  |  |
| GS116IL-3                                                                                   | Silicone                       |  |  |  |

Please Note: Exotic Materials are available, for Alloy C-276 (126IL-3H) and for Alloy 400 (126IL-3M).

| Headline Filters Limited Mill Hall Business Estate<br>Aylesford<br>Kent, ME20 7JZ<br>www.headlinefilters.com<br>info@headlinefilters.com | Model 126IL-3                                                                                                 |                                                                            | THE COPYRIGHT OF THIS DRAWING IS                                                                                                                                                             |
|------------------------------------------------------------------------------------------------------------------------------------------|---------------------------------------------------------------------------------------------------------------|----------------------------------------------------------------------------|----------------------------------------------------------------------------------------------------------------------------------------------------------------------------------------------|
|                                                                                                                                          | Material:<br>Head: 316L Stainless Steel<br>Internals: 316L Stainless Steel<br>Standard Gasket / O-ring: Viton | Drain Type: N/A<br>Maximum Temperature: 200°C<br>Maximum Pressure: 340 Bar | RESERVED BY HEADLINE FILTERS. IT<br>IS ISSUED ON CONDITION THAT IT IS<br>NOT COPIED, REPRODUCED OR<br>DISCLOSED TO A THIRD PARTY<br>EITHER WHOLLY, OR IN PART<br>WITHOUT CONSENT IN WRITING. |
| DO NOT SCALE DRAWING<br>IF IN DOUBT ASK                                                                                                  |                                                                                                               |                                                                            |                                                                                                                                                                                              |
|                                                                                                                                          |                                                                                                               | Drawing No: HF4/1567                                                       |                                                                                                                                                                                              |