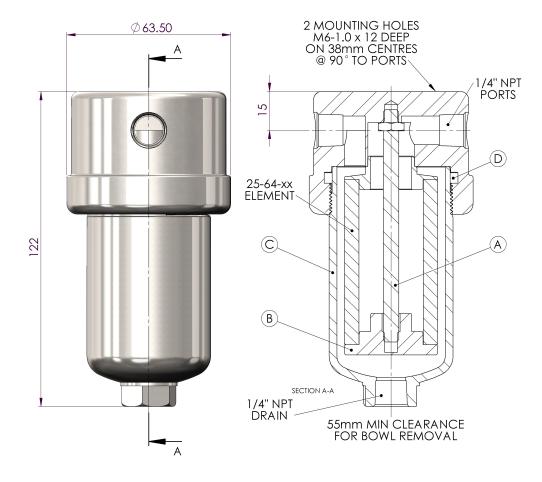

Model: 130 (1/4" NPT)

| Replacement Parts List                                                                   |                                 |
|------------------------------------------------------------------------------------------|---------------------------------|
| 25-64-xx                                                                                 | Disposable Filter Element       |
| SS-25-64-xx                                                                              | Stainless Steel Filter Element  |
| PT-25-64-xx                                                                              | PTFE Filter Element             |
|                                                                                          |                                 |
| TR130                                                                                    | Tie Rod (A)                     |
| ER130                                                                                    | Element Retainer (B)            |
| SC130                                                                                    | Support Core (Not Pictured)     |
| SSB 130                                                                                  | 316L Stainless Steel Bowl (C)   |
| MB130                                                                                    | Mounting Bracket (Not Pictured) |
| Oxygen Cleaning Service Available Note – Please replace "xx" with micron rating or grade |                                 |
| Available O-Rings                                                                        |                                 |
| GN130                                                                                    | Nitrile                         |
| GV130                                                                                    | Viton (Standard) (D)            |
| KZ130                                                                                    | Kalrez™                         |
| GS130                                                                                    | Silicone                        |
| **5 0.11.1.DT                                                                            | TT- 01-1- 0-1 4000**            |

## Material:

Head: 316L Stainless Steel Bowl: 316L Stainless Steel Internals: 316L Stainless Steel Standard Gasket / O-ring: Viton Drain Type: 1/4" NPT Maximum Temperature: 200°C Maximum

Pressure: 100 Bar Internal Volume: 110 cc

Weight: 700g

Model 130

Drawing No. HF4/0854

THE COPYRIGHT OF THIS DRAWING IS RESERVED BY HEADLINE FILTERS. IT IS ISSUED ON CONDITION THAT IT IS NOT COPIED, REPRODUCED OR DISCLOSED TO A THIRD PARTY EITHER WHOLLY, OR IN PART WITHOUT CONSENT IN WRITING.