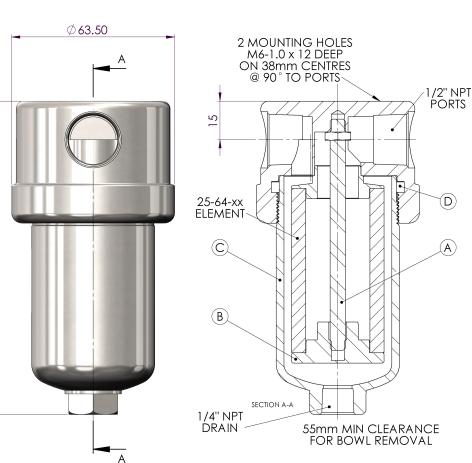

22

Model: 132 (1/2" NPT)

| Replacement Parts List |                                                                                  |  |  |  |
|------------------------|----------------------------------------------------------------------------------|--|--|--|
| 25-64-xx               | Disposable Filter Element                                                        |  |  |  |
| SS-25-64-xx            | Stainless Steel Filter Element                                                   |  |  |  |
| PT-25-64-xx            | PTFE Filter Element                                                              |  |  |  |
|                        |                                                                                  |  |  |  |
| TR130                  | Tie Rod (A)                                                                      |  |  |  |
| ER130                  | Element Retainer (B)                                                             |  |  |  |
| SC130                  | Support Core (Not Pictured)                                                      |  |  |  |
| SSB 130                | 316L Stainless Steel Bowl (C)                                                    |  |  |  |
| MB130                  | Mounting Bracket (Not Pictured)                                                  |  |  |  |
|                        | xygen Cleaning Service Available<br>ase replace "xx" with micron rating or grade |  |  |  |
| Available O-Rings      |                                                                                  |  |  |  |
| GN130                  | Nitrile                                                                          |  |  |  |
| GV130                  | Viton (Standard) (D)                                                             |  |  |  |
| KZ130                  | Kalrez™                                                                          |  |  |  |
| GS130                  | Silicone                                                                         |  |  |  |
|                        |                                                                                  |  |  |  |

\*\*For a Solid PTFE Gasket – Order a 132S\*\*

Please Note: Exotic Materials are available, for Alloy C-276 (132H) and for Alloy 400 (132M).

| Headline Filters Limited Mill Hall Business Estate<br>Aylesford<br>Kent, ME20 7JZ<br>www.headlinefilters.com<br>info@headlinefilters.com | Model 132                                                             |                                                                                 | THE COPYRIGHT OF THIS DRAWING IS                                                                                                                                                             |
|------------------------------------------------------------------------------------------------------------------------------------------|-----------------------------------------------------------------------|---------------------------------------------------------------------------------|----------------------------------------------------------------------------------------------------------------------------------------------------------------------------------------------|
|                                                                                                                                          | Material:<br>Head: 316L Stainless Steel<br>Bowl: 316L Stainless Steel | Drain Type: 1/4" NPT Maximum<br>Temperature: 200°C Maximum<br>Pressure: 100 Bar | RESERVED BY HEADLINE FILTERS. IT<br>IS ISSUED ON CONDITION THAT IT IS<br>NOT COPIED, REPRODUCED OR<br>DISCLOSED TO A THIRD PARTY<br>EITHER WHOLLY, OR IN PART<br>WITHOUT CONSENT IN WRITING. |
| DO NOT SCALE DRAWING<br>IF IN DOUBT ASK                                                                                                  | Internals: 316L Stainless Steel<br>Standard Gasket / O-ring: Viton    | Internal Volume: 110 cc<br>Weight: 700g<br>Drawing No. HF4/0853                 |                                                                                                                                                                                              |