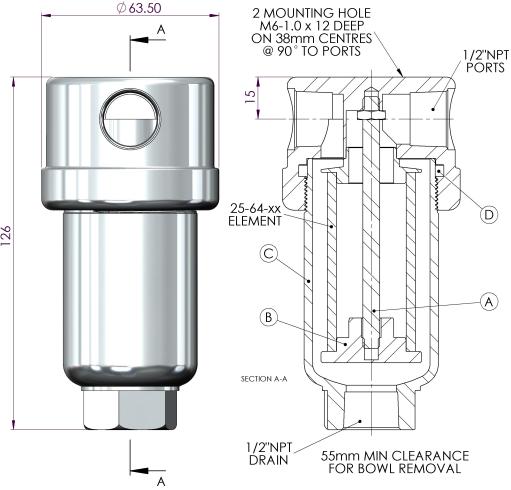

Model: 133 (1/2" NPT)

| Replacement Parts List                                                                   |                                 |
|------------------------------------------------------------------------------------------|---------------------------------|
| 25-64-xx                                                                                 | Disposable Filter Element       |
| SS-25-64-xx                                                                              | Stainless Steel Filter Element  |
| PT-25-64-xx                                                                              | PTFE Filter Element             |
|                                                                                          |                                 |
| TR130                                                                                    | Tie Rod (A)                     |
| ER130                                                                                    | Element Retainer (B)            |
| SC130                                                                                    | Support Core (Not Pictured)     |
| SSB 133                                                                                  | 316L Stainless Steel Bowl (C)   |
| MB130                                                                                    | Mounting Bracket (Not Pictured) |
| Oxygen Cleaning Service Available Note – Please replace "xx" with micron rating or grade |                                 |
| Available O-Rings                                                                        |                                 |
| GN130                                                                                    | Nitrile                         |
| GV130                                                                                    | Viton (Standard) (D)            |
| KZ130                                                                                    | Kalrez™                         |
| GS130                                                                                    | Silicone                        |
|                                                                                          |                                 |
| **For a Solid DTFF Casket - Order a 133S**                                               |                                 |

<sup>\*\*</sup>For a Solid PTFE Gasket – Order a 133S\*\*

Please Note: Exotic Materials are available, for Alloy C-276 (133H) and for Alloy 400 (133M).

## Material:

Head: 316L Stainless Steel Bowl: 316L Stainless Steel Internals: 316L Stainless Steel Standard Gasket / O-ring: Viton Drain Type: 1/2" NPT Maximum Temperature: 200°C Maximum

Pressure: 100 Bar Internal Volume: 110 cc

Weight: 700g

Model 133

Drawing No. HF4/3422

THE COPYRIGHT OF THIS DRAWING IS RESERVED BY HEADLINE FILTERS. IT IS ISSUED ON CONDITION THAT IT IS NOT COPIED, REPRODUCED OR DISCLOSED TO A THIRD PARTY EITHER WHOLLY, OR IN PART WITHOUT CONSENT IN WRITING.