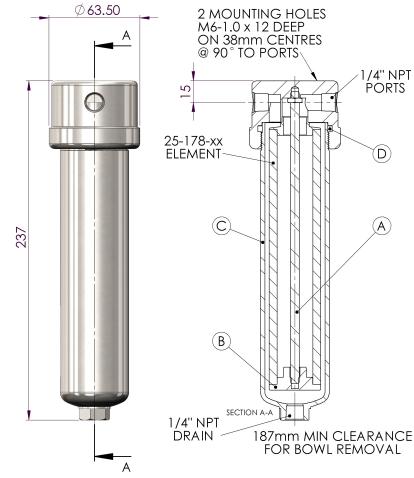

Model: 140 (1/4" NPT)

| Replacement Parts List                                                                   |                                 |
|------------------------------------------------------------------------------------------|---------------------------------|
| 25-178-xx                                                                                | Disposable Filter Element       |
| SS-25-178-xx                                                                             | Stainless Steel Filter Element  |
| PT-25-178-xx                                                                             | PTFE Filter Element             |
|                                                                                          |                                 |
| TR140                                                                                    | Tie Rod (A)                     |
| ER130                                                                                    | Element Retainer (B)            |
| SC140                                                                                    | Support Core (Not Pictured)     |
| SSB 140                                                                                  | 316L Stainless Steel Bowl (C)   |
| MB130                                                                                    | Mounting Bracket (Not Pictured) |
| Oxygen Cleaning Service Available Note – Please replace "xx" with micron rating or grade |                                 |
| Available O-Rings                                                                        |                                 |
| GN130                                                                                    | Nitrile                         |
| GV130                                                                                    | Viton (Standard) (D)            |
| KZ130                                                                                    | Kalrez™                         |
| GS130                                                                                    | Silicone                        |
|                                                                                          | FF Cooket Order a 1400**        |

## Material:

Head: 316L Stainless Steel Bowl: 316L Stainless Steel Internals: 316L Stainless Steel Standard Gasket / O-ring: Viton Drain Type: 1/4" NPT Maximum Temperature: 200°C Maximum Pressure: 100 Bar Internal Volume: 265 cc

Weight: 1.1kg

Drawing No. HF4/1263

THE COPYRIGHT OF THIS DRAWING IS RESERVED BY HEADLINE FILTERS. IT IS ISSUED ON CONDITION THAT IT IS NOT COPIED, REPRODUCED OR DISCLOSED TO A THIRD PARTY EITHER WHOLLY, OR IN PART WITHOUT CONSENT IN WRITING.