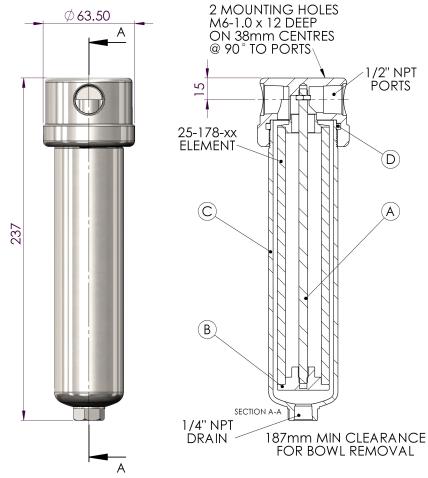

Model: 142 (1/2" NPT)

| Replacement Parts List                                                                   |                                 |
|------------------------------------------------------------------------------------------|---------------------------------|
| 25-178-xx                                                                                | Disposable Filter Element       |
| SS-25-178-xx                                                                             | Stainless Steel Filter Element  |
| PT-25-178-xx                                                                             | PTFE Filter Element             |
|                                                                                          |                                 |
| TR140                                                                                    | Tie Rod (A)                     |
| ER130                                                                                    | Element Retainer (B)            |
| SC140                                                                                    | Support Core (Not Pictured)     |
| SSB 140                                                                                  | 316L Stainless Steel Bowl (C)   |
| MB130                                                                                    | Mounting Bracket (Not Pictured) |
| Oxygen Cleaning Service Available Note – Please replace "xx" with micron rating or grade |                                 |
| Available O-Rings                                                                        |                                 |
| GN130                                                                                    | Nitrile                         |
| GV130                                                                                    | Viton (Standard) (D)            |
| KZ130                                                                                    | Kalrez™                         |
| GS130                                                                                    | Silicone                        |
| **F O-1:-1 DT                                                                            | FF Cooket Codes a 4400**        |

<sup>\*\*</sup>For a Solid PTFE Gasket – Order a 142S\*\*

Please Note: Exotic Materials are available, for Alloy C-276 (142H) and for Alloy 400 (142M).

| Headline Filters Limited Mill Hall Business Estate |
|----------------------------------------------------|
| Aylesford                                          |
| Kent, ME20 7JZ                                     |
| www.headlinefilters.com                            |
| info@headlinefilters.com                           |
|                                                    |

## Material:

Head: 316L Stainless Steel Bowl: 316L Stainless Steel Internals: 316L Stainless Steel Standard Gasket / O-ring: Viton Drain Type: 1/4" NPT Maximum Temperature: 200°C Maximum Pressure: 100 Bar Internal Volume: 265 cc

Weight: 1.1kg

Drawing No. HF4/1264

THE COPYRIGHT OF THIS DRAWING IS RESERVED BY HEADLINE FILTERS. IT IS ISSUED ON CONDITION THAT IT IS NOT COPIED, REPRODUCED OR DISCLOSED TO A THIRD PARTY EITHER WHOLLY, OR IN PART WITHOUT CONSENT IN WRITING.