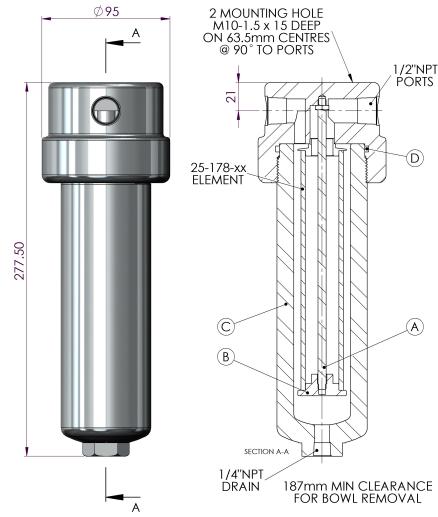

Model: 142VP (1/2" NPT)

| Replacement Parts List                                                                   |                                 |
|------------------------------------------------------------------------------------------|---------------------------------|
| 25-178-xx                                                                                | Disposable Filter Element       |
| SS-25-178-xx                                                                             | Stainless Steel Filter Element  |
| PT-25-178-xx                                                                             | PTFE Filter Element             |
|                                                                                          |                                 |
| TR140                                                                                    | Tie Rod (A)                     |
| ER130                                                                                    | Element Retainer (B)            |
| SC140                                                                                    | Support Core (Not Pictured)     |
| SSB 140VP                                                                                | 316L Stainless Steel Bowl (C)   |
| MB130                                                                                    | Mounting Bracket (Not Pictured) |
| Oxygen Cleaning Service Available Note – Please replace "xx" with micron rating or grade |                                 |
| Available O-Rings                                                                        |                                 |
| GN130VP                                                                                  | Nitrile                         |
| GV130VP                                                                                  | Viton (Standard) (D)            |
| KZ130VP                                                                                  | Kalrez™                         |
| GS130VP                                                                                  | Silicone                        |
| ***                                                                                      |                                 |

<sup>\*\*</sup>For a Solid PTFE Gasket - Order a 142VPS\*\*

Please Note: Exotic Materials are available, for Alloy C-276 (142VPH) and for Alloy 400 (142VPM).

## Model 142VP

## Material:

Head: 316L Stainless Steel Bowl: 316L Stainless Steel Internals: 316L Stainless Steel Standard Gasket / O-ring: Viton Drain Type: 1/4" NPT Maximum Temperature: 200° C Maximum Pressure: 400 Bar Internal Volume: