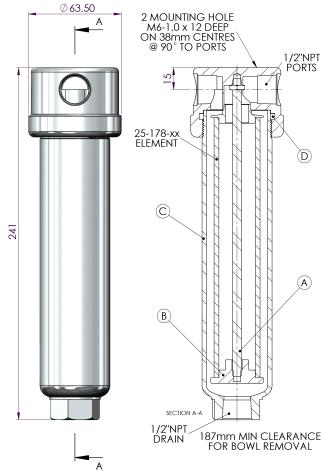

Model: 143 (1/2" NPT)

| Replacement Parts List                                                                   |                                 |
|------------------------------------------------------------------------------------------|---------------------------------|
| 25-178-xx                                                                                | Disposable Filter Element       |
| SS-25-178-xx                                                                             | Stainless Steel Filter Element  |
| PT-25-178-xx                                                                             | PTFE Filter Element             |
|                                                                                          |                                 |
| TR140                                                                                    | Tie Rod (A)                     |
| ER130                                                                                    | Element Retainer (B)            |
| SC140                                                                                    | Support Core (Not Pictured)     |
| SSB 143                                                                                  | 316L Stainless Steel Bowl (C)   |
| MB130                                                                                    | Mounting Bracket (Not Pictured) |
| Oxygen Cleaning Service Available Note – Please replace "xx" with micron rating or grade |                                 |
| Available O-Rings                                                                        |                                 |
| GN130                                                                                    | Nitrile                         |
| GV130                                                                                    | Viton (Standard) (D)            |
| KZ130                                                                                    | Kalrez™                         |
| GS130                                                                                    | Silicone                        |
|                                                                                          |                                 |

## Material:

Head: 316L Stainless Steel Bowl: 316L Stainless Steel Internals: 316L Stainless Steel Standard Gasket / O-ring: Viton Drain Type: 1/2" NPT Maximum Temperature: 200° C Maximum Pressure: 100 Bar Internal Volume: 265 cc