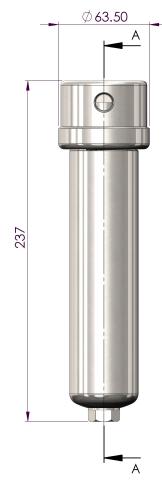

## Model 144

## Material:

Head: 316L Stainless Steel Bowl: 316L Stainless Steel Internals: 316L Stainless Steel Standard Gasket / O-ring: Viton Drain Type: No Drain Maximum Temperature: 200°C Maximum Pressure: 100 Bar Internal Volume: 265 cc

Weight: 1.1kg

Drawing No. HF4/1686

THE COPYRIGHT OF THIS DRAWING IS RESERVED BY HEADLINE FILTERS. IT IS ISSUED ON CONDITION THAT IT IS NOT COPIED, REPRODUCED OR DISCLOSED TO A THIRD PARTY EITHER WHOLLY, OR IN PART WITHOUT CONSENT IN WRITING.