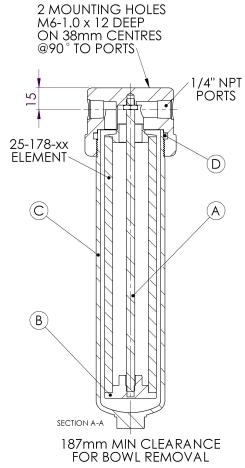

Model: 144 (1/4" NPT)

| Replacement Parts List                                                                   |                                 |
|------------------------------------------------------------------------------------------|---------------------------------|
| 25-178-xx                                                                                | Disposable Filter Element       |
| SS-25-178-xx                                                                             | Stainless Steel Filter Element  |
| PT-25-178-xx                                                                             | PTFE Filter Element             |
|                                                                                          |                                 |
| TR140                                                                                    | Tie Rod (A)                     |
| ER130                                                                                    | Element Retainer (B)            |
| SC140                                                                                    | Support Core (Not Pictured)     |
| SSB 144                                                                                  | 316L Stainless Steel Bowl (C)   |
| MB130                                                                                    | Mounting Bracket (Not Pictured) |
| Oxygen Cleaning Service Available Note – Please replace "xx" with micron rating or grade |                                 |
| Available O-Rings                                                                        |                                 |
| GN130                                                                                    | Nitrile                         |
| GV130                                                                                    | Viton (Standard) (D)            |
| KZ130                                                                                    | Kalrez™                         |
| GS130                                                                                    | Silicone                        |
|                                                                                          |                                 |

<sup>\*\*</sup>For a Solid PTFE Gasket - Order a 144S\*\*

Please Note: Exotic Materials are available, for Alloy C-276 (144H) and for Alloy 400 (144M).