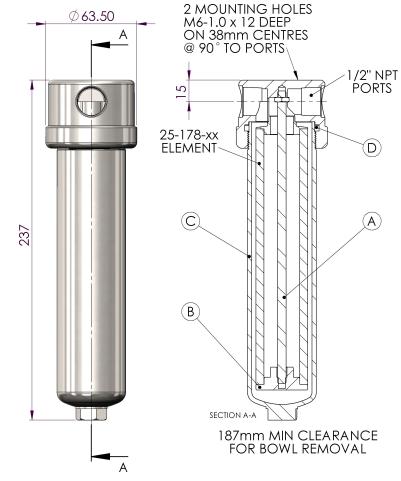

Model: 146 (1/2" NPT)

| Replacement Parts List                                                                   |                                 |  |
|------------------------------------------------------------------------------------------|---------------------------------|--|
| 25-178-xx                                                                                | Disposable Filter Element       |  |
| SS-25-178-xx                                                                             | Stainless Steel Filter Element  |  |
| PT-25-178-xx                                                                             | PTFE Filter Element             |  |
|                                                                                          |                                 |  |
| TR140                                                                                    | Tie Rod (A)                     |  |
| ER130                                                                                    | Element Retainer (B)            |  |
| SC140                                                                                    | Support Core (Not Pictured)     |  |
| SSB 144                                                                                  | 316L Stainless Steel Bowl (C)   |  |
| MB130                                                                                    | Mounting Bracket (Not Pictured) |  |
| Oxygen Cleaning Service Available Note – Please replace "xx" with micron rating or grade |                                 |  |
| Available O-Rings                                                                        |                                 |  |
| GN130                                                                                    | Nitrile                         |  |
| GV130                                                                                    | Viton (Standard) (D)            |  |
| KZ130                                                                                    | Kalrez™                         |  |
| GS130                                                                                    | Silicone                        |  |
| ***                                                                                      |                                 |  |

## Model 146

## Material:

Head: 316L Stainless Steel Bowl: 316L Stainless Steel Internals: 316L Stainless Steel Standard Gasket / O-ring: Viton Drain Type: No Drain Maximum Temperature: 200°C Maximum Pressure: 100 Bar Internal Volume: 265 cc

Weight: 1.1kg

Drawing No. HF4/1688

THE COPYRIGHT OF THIS DRAWING IS RESERVED BY HEADLINE FILTERS. IT IS ISSUED ON CONDITION THAT IT IS NOT COPIED, REPRODUCED OR DISCLOSED TO A THIRD PARTY EITHER WHOLLY, OR IN PART WITHOUT CONSENT IN WRITING.