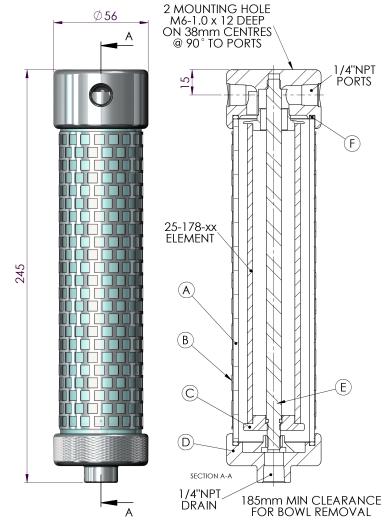

Model: 147G (1/4" NPT)

| Replacement Parts List                                                                   |                                                |
|------------------------------------------------------------------------------------------|------------------------------------------------|
| 25-178-xx                                                                                | Disposable Filter Element                      |
| SS-25-178-xx                                                                             | Stainless Steel Filter Element                 |
| PT-25-178-xx                                                                             | PTFE Filter Element                            |
|                                                                                          |                                                |
| TR147                                                                                    | Stainless Steel Tie Rod (E)                    |
| ER137                                                                                    | Stainless Steel Element Retainer (C)           |
| SC140                                                                                    | Stainless Steel Support Core (Not Pictured)    |
| GB147                                                                                    | Pyrex Glass Bowl (A)                           |
| BG147                                                                                    | Stainless Steel Bowl Guard (B)                 |
| BP137                                                                                    | Stainless Steel Base Plate (D)                 |
| MB130                                                                                    | Stainless Steel Mounting Bracket(Not Pictured) |
| Oxygen Cleaning Service Available Note – Please replace "xx" with micron rating or grade |                                                |
| Available O-Rings                                                                        |                                                |
| GN137                                                                                    | Nitrile                                        |
| GV137                                                                                    | Viton (Standard) (F)                           |
| KZ137                                                                                    | Kalrez™                                        |
| GS137                                                                                    | Silicone                                       |
|                                                                                          |                                                |

## Model 147G

## Material:

Head: 316L Stainless Steel Bowl: Pyrex Internals: 316L Stainless Steel

Standard Gasket / O-ring: Viton

Drain Type: 1/4" NPT

Maximum Temperature: 100°C Maximum Pressure: 7 Bar Internal Volume: 250 cc

Weight: 1.2kg

Drawing No: HF4/2422

THE COPYRIGHT OF THIS DRAWING IS RESERVED BY HEADLINE FILTERS. IT IS ISSUED ON CONDITION THAT IT IS NOT COPIED, REPRODUCED OR DISCLOSED TO A THIRD PARTY EITHER WHOLLY, OR IN PART WITHOUT CONSENT IN WRITING.