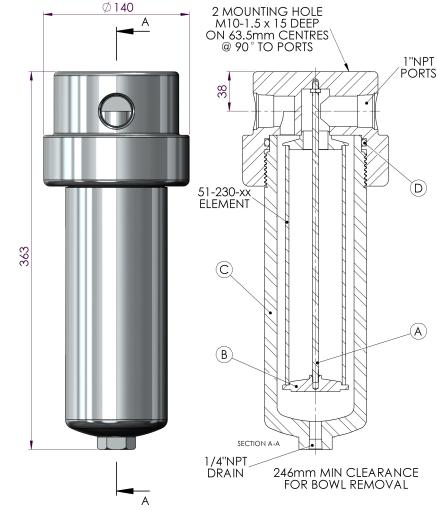

Model: 150HP (1" NPT)

| Replacement Parts List                                                                   |                                 |
|------------------------------------------------------------------------------------------|---------------------------------|
| 51-230-xx                                                                                | Disposable Filter Element       |
| SS-51-230-xx                                                                             | Stainless Steel Filter Element  |
| PT-51-230-xx                                                                             | PTFE Filter Element             |
|                                                                                          |                                 |
| TR150                                                                                    | Tie Rod (A)                     |
| ER150                                                                                    | Element Retainer (B)            |
| SC150                                                                                    | Support Core (Not Pictured)     |
| SSB 150HP                                                                                | 316L Stainless Steel Bowl (C)   |
| MB150                                                                                    | Mounting Bracket (Not Pictured) |
| Oxygen Cleaning Service Available Note – Please replace "xx" with micron rating or grade |                                 |
| Available O-Rings                                                                        |                                 |
| GN150HP                                                                                  | Nitrile                         |
| GV150HP                                                                                  | Viton (Standard) (D)            |
| KZ150HP                                                                                  | Kalrez™                         |
| GS150HP                                                                                  | Silicone                        |
|                                                                                          |                                 |

## Model 150HP

## Material:

Head: 316L Stainless Steel Bowl: 316L Stainless Steel Internals: 316L Stainless Steel Standard Gasket / O-ring: Viton Drain Type: 1/4" NPT Maximum Temperature: 200° C Maximum Pressure: 200 Bar Internal Volume: 1500 cc

Weight: 17.3 kg

Drawing No. HF4/1725/1

THE COPYRIGHT OF THIS DRAWING IS RESERVED BY HEADLINE FILTERS. IT IS ISSUED ON CONDITION THAT IT IS NOT COPIED, REPRODUCED OR DISCLOSED TO A THIRD PARTY EITHER WHOLLY, OR IN PART WITHOUT CONSENT IN WRITING.