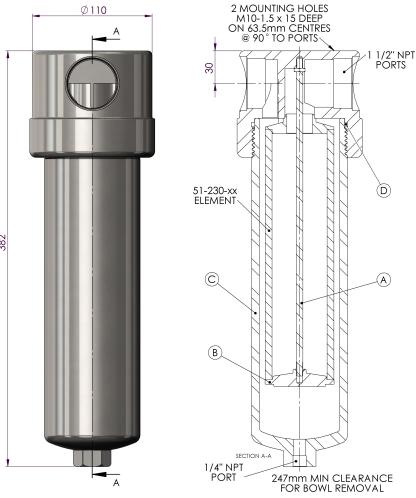

Model: 151 (1.1/2" NPT)

| Replacement Parts List                                                                   |                                 |  |
|------------------------------------------------------------------------------------------|---------------------------------|--|
| 51-230-xx                                                                                | Disposable Filter Element       |  |
| SS-51-230-xx                                                                             | Stainless Steel Filter Element  |  |
| PT-51-230-xx                                                                             | PTFE Filter Element             |  |
|                                                                                          |                                 |  |
| TR150                                                                                    | Tie Rod (A)                     |  |
| ER150                                                                                    | Element Retainer (B)            |  |
| SC150                                                                                    | Support Core (Not Pictured)     |  |
| SSB 150                                                                                  | 316L Stainless Steel Bowl (C)   |  |
| MB150                                                                                    | Mounting Bracket (Not Pictured) |  |
| Oxygen Cleaning Service Available Note – Please replace "xx" with micron rating or grade |                                 |  |
| Available O-Rings                                                                        |                                 |  |
| GN150                                                                                    | Nitrile                         |  |
| GV150                                                                                    | Viton (Standard) (D)            |  |
| KZ150                                                                                    | Kalrez™                         |  |
| GS150                                                                                    | Silicone                        |  |
|                                                                                          |                                 |  |

## **Model 151**

## Material:

Head: 316L Stainless Steel Bowl: 316L Stainless Steel Internals: 316L Stainless Steel Standard Gasket / O-ring: Viton **Drain Type:** 1/4" NPT **Maximum Temperature:** 200°C **Maximum Pressure:** 100 Bar **Internal Volume:** 1500 cc

Weight: 9 kg

Drawing No. HF4/1541

THE COPYRIGHT OF THIS DRAWING IS RESERVED BY HEADLINE FILTERS. IT IS ISSUED ON CONDITION THAT IT IS NOT COPIED, REPRODUCED OR DISCLOSED TO A THIRD PARTY EITHER WHOLLY, OR IN PART WITHOUT CONSENT IN WRITING.