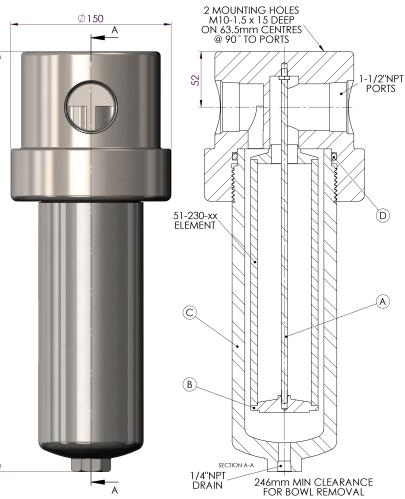

393

Model: 151HP (1.1/2" NPT)

| Replacement Parts List                                                                      |                                 |  |  |  |
|---------------------------------------------------------------------------------------------|---------------------------------|--|--|--|
| 51-230-xx                                                                                   | Disposable Filter Element       |  |  |  |
| SS-51-230-xx                                                                                | Stainless Steel Filter Element  |  |  |  |
| PT-51-230-xx                                                                                | PTFE Filter Element             |  |  |  |
|                                                                                             |                                 |  |  |  |
| TR150                                                                                       | Tie Rod (A)                     |  |  |  |
| ER150                                                                                       | Element Retainer (B)            |  |  |  |
| SC150                                                                                       | Support Core (Not Pictured)     |  |  |  |
| SSB 150HP                                                                                   | 316L Stainless Steel Bowl (C)   |  |  |  |
| MB150                                                                                       | Mounting Bracket (Not Pictured) |  |  |  |
| Oxygen Cleaning Service Available<br>Note – Please replace "xx" with micron rating or grade |                                 |  |  |  |
| Available O-Rings                                                                           |                                 |  |  |  |
| GN150HP                                                                                     | Nitrile                         |  |  |  |
| GV150HP                                                                                     | Viton (Standard) (D)            |  |  |  |
| KZ150HP                                                                                     | Kalrez™                         |  |  |  |
| GS150HP                                                                                     | Silicone                        |  |  |  |
|                                                                                             |                                 |  |  |  |

Please Note: Exotic Materials are available, for Alloy C-276 (151HPH) and for Alloy 400 (151HPM).

| Headline Filters Limited Mill Hall Business Estate<br>Aylesford       | Model 151HP                                                           |                                                                                  | THE COPYRIGHT OF THIS DRAWING IS                                                                   |
|-----------------------------------------------------------------------|-----------------------------------------------------------------------|----------------------------------------------------------------------------------|----------------------------------------------------------------------------------------------------|
| Kent, ME20 7JZ<br>www.headlinefilters.com<br>info@headlinefilters.com | Material:<br>Head: 316L Stainless Steel<br>Bowl: 316L Stainless Steel | Drain Type: 1/4" NPT<br>Maximum Temperature: 200°<br>C Maximum Pressure: 200 Bar | RESERVED BY HEADLINE FILTERS. IT<br>IS ISSUED ON CONDITION THAT IT IS<br>NOT COPIED, REPRODUCED OR |
| DO NOT SCALE DRAWING<br>IF IN DOUBT ASK                               |                                                                       | Internal Volume: 1500 cc<br>Weight: 17.3 kg<br>Drawing No. HF4/3320              | DISCLOSED TO A THIRD PARTY<br>EITHER WHOLLY, OR IN PART<br>WITHOUT CONSENT IN WRITING.             |