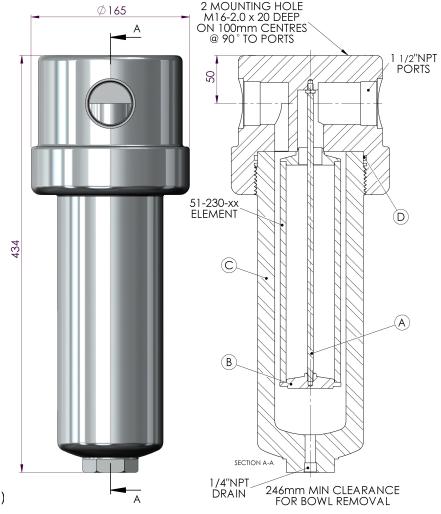

Model: 151VP (1.1/2" NPT)

| Replacement Parts List                                                                   |                                 |
|------------------------------------------------------------------------------------------|---------------------------------|
| 51-230-xx                                                                                | Disposable Filter Element       |
| SS-51-230-xx                                                                             | Stainless Steel Filter Element  |
| PT-51-230-xx                                                                             | PTFE Filter Element             |
|                                                                                          |                                 |
| TR150                                                                                    | Tie Rod (A)                     |
| ER150                                                                                    | Element Retainer (B)            |
| SC150                                                                                    | Support Core (Not Pictured)     |
| SSB 150VP                                                                                | 316L Stainless Steel Bowl (C)   |
| MB150VP                                                                                  | Mounting Bracket (Not Pictured) |
| Oxygen Cleaning Service Available Note – Please replace "xx" with micron rating or grade |                                 |
| Available O-Rings                                                                        |                                 |
| GN150VP                                                                                  | Nitrile                         |
| GV150VP                                                                                  | Viton (Standard) (D)            |
| KZ150VP                                                                                  | Kalrez™                         |
| GS150VP                                                                                  | Silicone                        |
|                                                                                          |                                 |

Please Note: Exotic Materials are available, for Alloy C-276 (151VPH)

Headline Filters Limited Mill Hall Business Estate Aylesford Kent, ME20 7JZ www.headlinefilters.com info@headlinefilters.com

DO NOT SCALE DRAWING IF IN DOUBT ASK

## Model 151VP

## Material:

Head: 316L Stainless Steel Bowl: 316L Stainless Steel Internals: 316L Stainless Steel Standard Gasket / O-ring: Viton Drain Type: 1/4" NPT Maximum Temperature: 200°C Maximum Pressure: 400 Bar Internal Volume: 1500 cc

Weight: 22 kg

Drawing No. HF4/3688

THE COPYRIGHT OF THIS DRAWING IS RESERVED BY HEADLINE FILTERS. IT IS ISSUED ON CONDITION THAT IT IS NOT COPIED, REPRODUCED OR DISCLOSED TO A THIRD PARTY EITHER WHOLLY, OR IN PART WITHOUT CONSENT IN WRITING.