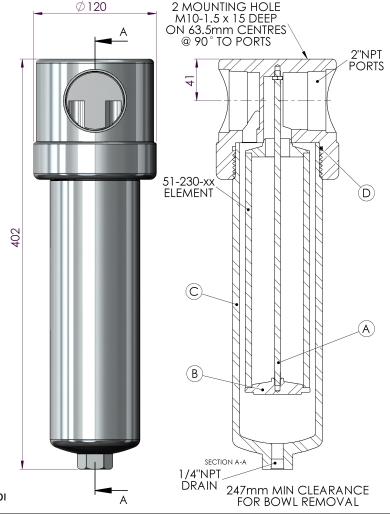

Model: 152 (2" NPT)

| Replacement Parts List                                                                   |                                 |
|------------------------------------------------------------------------------------------|---------------------------------|
| 51-230-xx                                                                                | Disposable Filter Element       |
| SS-51-230-xx                                                                             | Stainless Steel Filter Element  |
| PT-51-230-xx                                                                             | PTFE Filter Element             |
|                                                                                          |                                 |
| TR150                                                                                    | Tie Rod (A)                     |
| ER150                                                                                    | Element Retainer (B)            |
| SC150                                                                                    | Support Core (Not Pictured)     |
| SSB 150                                                                                  | 316L Stainless Steel Bowl (C)   |
| MB150                                                                                    | Mounting Bracket (Not Pictured) |
| Oxygen Cleaning Service Available Note – Please replace "xx" with micron rating or grade |                                 |
| Available O-Rings                                                                        |                                 |
| GN150                                                                                    | Nitrile                         |
| GV150                                                                                    | Viton (Standard) (D)            |
| KZ150                                                                                    | Kalrez™                         |
| GS150                                                                                    | Silicone                        |
|                                                                                          |                                 |

## **Model 152**

## Material:

Head: 316L Stainless Steel Bowl: 316L Stainless Steel Internals: 316L Stainless Steel Standard Gasket / O-ring: Viton Drain Type: 1/4" NPT Maximum Temperature: 200°C Maximum Pressure: 100 Bar Internal Volume: 1500 cc

Weight: 9 kg

Drawing No. HF4/2933

THE COPYRIGHT OF THIS DRAWING IS RESERVED BY HEADLINE FILTERS. IT IS ISSUED ON CONDITION THAT IT IS NOT COPIED, REPRODUCED OR DISCLOSED TO A THIRD PARTY EITHER WHOLLY, OR IN PART WITHOUT CONSENT IN WRITING.