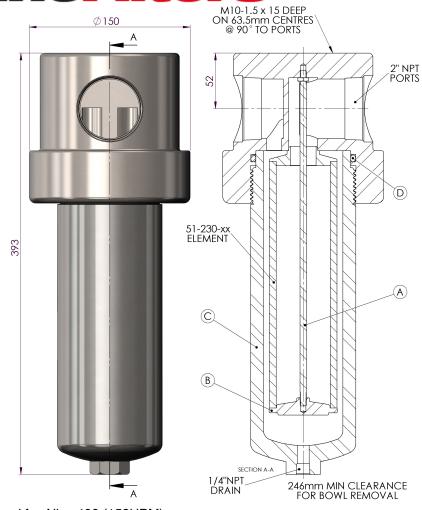

Model: 152HP (2" NPT)

| Replacement Parts List                                                                   |                                 |
|------------------------------------------------------------------------------------------|---------------------------------|
| 51-230-xx                                                                                | Disposable Filter Element       |
| SS-51-230-xx                                                                             | Stainless Steel Filter Element  |
| PT-51-230-xx                                                                             | PTFE Filter Element             |
|                                                                                          |                                 |
| TR150                                                                                    | Tie Rod (A)                     |
| ER150                                                                                    | Element Retainer (B)            |
| SC150                                                                                    | Support Core (Not Pictured)     |
| SSB 150HP                                                                                | 316L Stainless Steel Bowl (C)   |
| MB150HP                                                                                  | Mounting Bracket (Not Pictured) |
| Oxygen Cleaning Service Available Note – Please replace "xx" with micron rating or grade |                                 |
| Available O-Rings                                                                        |                                 |
| GN150HP                                                                                  | Nitrile                         |
| GV150HP                                                                                  | Viton (Standard) (D)            |
| KZ150HP                                                                                  | Kalrez™                         |
| GS150HP                                                                                  | Silicone                        |
|                                                                                          |                                 |

## Model 152HP

## Material:

Head: 316L Stainless Steel Bowl: 316L Stainless Steel Internals: 316L Stainless Steel Standard Gasket / O-ring: Viton Drain Type: 1/4" NPT Maximum Temperature: 200° C Maximum Pressure: 200 Bar Internal Volume: 1500 cc