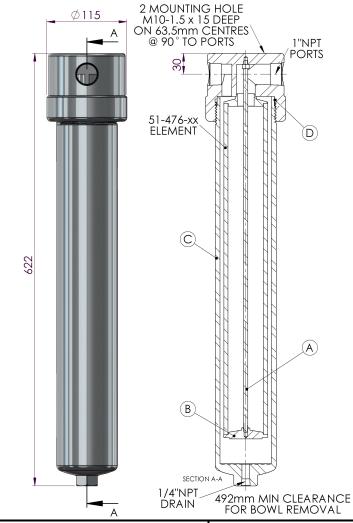

Model: 160 (1" NPT)

| Replacement Parts List                                                                   |                                 |
|------------------------------------------------------------------------------------------|---------------------------------|
| 51-476-xx                                                                                | Disposable Filter Element       |
| SS-51-476-xx                                                                             | Stainless Steel Filter Element  |
| PT-51-476-xx                                                                             | PTFE Filter Element             |
|                                                                                          |                                 |
| TR160                                                                                    | Tie Rod (A)                     |
| ER150                                                                                    | Element Retainer (B)            |
| SC160                                                                                    | Support Core (Not Pictured)     |
| SSB 160                                                                                  | 316L Stainless Steel Bowl (C)   |
| MB150                                                                                    | Mounting Bracket (Not Pictured) |
| Oxygen Cleaning Service Available Note – Please replace "xx" with micron rating or grade |                                 |
| Available O-Rings                                                                        |                                 |
| GN150                                                                                    | Nitrile                         |
| GV150                                                                                    | Viton (Standard) (D)            |
| KZ150                                                                                    | Kalrez™                         |
| GS150                                                                                    | Silicone                        |
|                                                                                          |                                 |

## Model 160

## Material:

Head: 316L Stainless Steel Bowl: 316L Stainless Steel Internals: 316L Stainless Steel Standard Gasket / O-ring: Viton Drain Type: 1/4" NPT

Maximum Temperature: 200°C Maximum Pressure: 100 Bar Internal Volume: 2700 cc

Weight: 18 kg

Drawing No. HF4/4059

THE COPYRIGHT OF THIS DRAWING IS RESERVED BY HEADLINE FILTERS. IT IS ISSUED ON CONDITION THAT IT IS NOT COPIED, REPRODUCED OR DISCLOSED TO A THIRD PARTY EITHER WHOLLY, OR IN PART WITHOUT CONSENT IN WRITING.