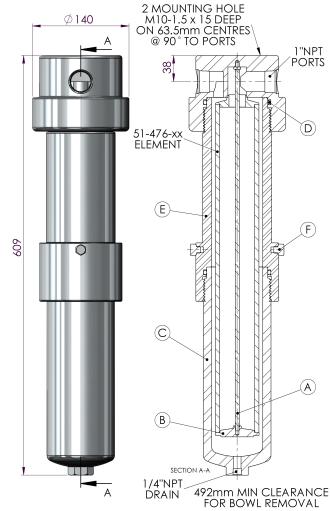

Model: 160HP (1" NPT)

| Replacement Parts List                                                                   |                                   |
|------------------------------------------------------------------------------------------|-----------------------------------|
| 51-476-xx                                                                                | Disposable Filter Element         |
| SS-51-476-xx                                                                             | Stainless Steel Filter Element    |
| PT-51-476-xx                                                                             | PTFE Filter Element               |
|                                                                                          |                                   |
| TR160                                                                                    | Tie Rod (A)                       |
| ER150                                                                                    | Element Retainer (B)              |
| SC160                                                                                    | Support Core (Not Pictured)       |
| SSB 160HP                                                                                | 316L Stainless Steel Bowl (C & E) |
| MB150VP                                                                                  | Mounting Bracket (Not Pictured)   |
| Oxygen Cleaning Service Available Note – Please replace "xx" with micron rating or grade |                                   |
| Available O-Rings                                                                        |                                   |
| GN160HP                                                                                  | Nitrile                           |
| GV160HP                                                                                  | Viton (Standard) (D)              |
| KZ160HP                                                                                  | Kalrez™                           |
| GS160HP                                                                                  | Silicone                          |
|                                                                                          |                                   |

Please Note: Exotic Materials are available, for Alloy C-276 (160HPH) and for Alloy 400 (160HPM).

## Model 160HP

## Material:

Head: 316L Stainless Steel Bowl: 316L Stainless Steel Internals: 316L Stainless Steel Standard Gasket / O-ring: Viton Drain Type: 1/4" NPT Maximum Temperature: 200° C Maximum Pressure: 200 Bar Internal Volume: 2700 cc

Weight: 24 kg

Drawing No. HF4/3323

THE COPYRIGHT OF THIS DRAWING IS RESERVED BY HEADLINE FILTERS. IT IS ISSUED ON CONDITION THAT IT IS NOT COPIED, REPRODUCED OR DISCLOSED TO A THIRD PARTY EITHER WHOLLY, OR IN PART WITHOUT CONSENT IN WRITING.