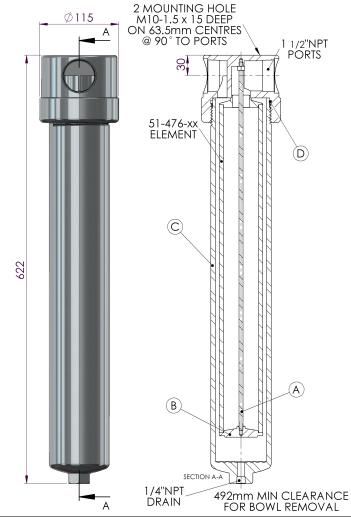

Model: 161 (1.1/2" NPT)

| Replacement Parts List                                                                   |                                 |
|------------------------------------------------------------------------------------------|---------------------------------|
| 51-476-xx                                                                                | Disposable Filter Element       |
| SS-51-476-xx                                                                             | Stainless Steel Filter Element  |
| PT-51-476-xx                                                                             | PTFE Filter Element             |
|                                                                                          |                                 |
| TR160                                                                                    | Tie Rod (A)                     |
| ER150                                                                                    | Element Retainer (B)            |
| SC160                                                                                    | Support Core (Not Pictured)     |
| SSB 160                                                                                  | 316L Stainless Steel Bowl (C)   |
| MB150                                                                                    | Mounting Bracket (Not Pictured) |
| Oxygen Cleaning Service Available Note – Please replace "xx" with micron rating or grade |                                 |
| Available O-Rings                                                                        |                                 |
| GN150                                                                                    | Nitrile                         |
| GV150                                                                                    | Viton (Standard) (D)            |
| KZ150                                                                                    | Kalrez™                         |
| GS150                                                                                    | Silicone                        |
|                                                                                          |                                 |

## **Model 161**

## Material:

Head: 316L Stainless Steel Bowl: 316L Stainless Steel Internals: 316L Stainless Steel Standard Gasket / O-ring: Viton Drain Type: 1/4" NPT Maximum Temperature: 200°C

Maximum Pressure: 100 Bar Internal Volume: 2700 cc