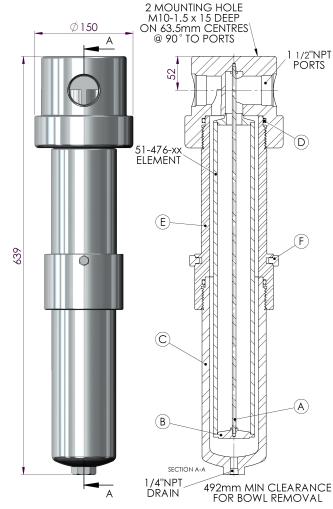

Model: 161HP (1.1/2" NPT)

| Replacement Parts List                                                                   |                                   |
|------------------------------------------------------------------------------------------|-----------------------------------|
| 51-230-xx                                                                                | Disposable Filter Element         |
| SS-51-230-xx                                                                             | Stainless Steel Filter Element    |
| PT-51-230-xx                                                                             | PTFE Filter Element               |
|                                                                                          |                                   |
| TR160                                                                                    | Tie Rod (A)                       |
| ER150                                                                                    | Element Retainer (B)              |
| SC160                                                                                    | Support Core (Not Pictured)       |
| SSB 160HP                                                                                | 316L Stainless Steel Bowl (C & E) |
| MB150                                                                                    | Mounting Bracket (Not Pictured)   |
| Oxygen Cleaning Service Available Note – Please replace "xx" with micron rating or grade |                                   |
| Available O-Rings                                                                        |                                   |
| GN160HP                                                                                  | Nitrile                           |
| GV160HP                                                                                  | Viton (Standard) (D)              |
| KZ160HP                                                                                  | Kalrez™                           |
| GS160HP                                                                                  | Silicone                          |
|                                                                                          |                                   |

## Model 161HP

## Material:

Head: 316L Stainless Steel Bowl: 316L Stainless Steel Internals: 316L Stainless Steel Standard Gasket / O-ring: Viton Drain Type: 1/4" NPT

Maximum Temperature: 200°C Maximum Pressure: 200 Bar Internal Volume: 2700 cc

Weight: 24 kg

Drawing No. HF4/3951

THE COPYRIGHT OF THIS DRAWING IS RESERVED BY HEADLINE FILTERS. IT IS ISSUED ON CONDITION THAT IT IS NOT COPIED, REPRODUCED OR DISCLOSED TO A THIRD PARTY EITHER WHOLLY, OR IN PART WITHOUT CONSENT IN WRITING.