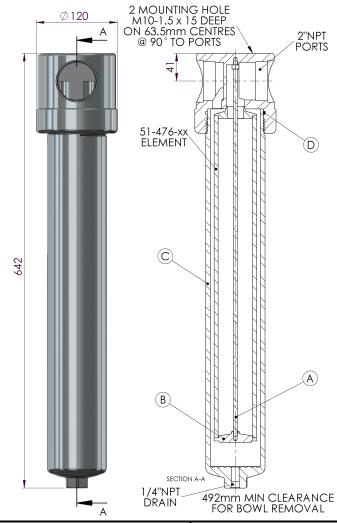

Model: 162 (2" NPT)

| Replacement Parts List                                                                   |                                 |
|------------------------------------------------------------------------------------------|---------------------------------|
| 51-476-xx                                                                                | Disposable Filter Element       |
| SS-51-476-xx                                                                             | Stainless Steel Filter Element  |
| PT-51-476-xx                                                                             | PTFE Filter Element             |
|                                                                                          |                                 |
| TR160                                                                                    | Tie Rod (A)                     |
| ER150                                                                                    | Element Retainer (B)            |
| SC160                                                                                    | Support Core (Not Pictured)     |
| SSB 160                                                                                  | 316L Stainless Steel Bowl (C)   |
| MB150                                                                                    | Mounting Bracket (Not Pictured) |
| Oxygen Cleaning Service Available Note – Please replace "xx" with micron rating or grade |                                 |
| Available O-Rings                                                                        |                                 |
| GN150                                                                                    | Nitrile                         |
| GV150                                                                                    | Viton (Standard) (D)            |
| KZ150                                                                                    | Kalrez™                         |
| GS150                                                                                    | Silicone                        |
|                                                                                          |                                 |

## Model 162

## Material:

Head: 316L Stainless Steel Bowl: 316L Stainless Steel Internals: 316L Stainless Steel Standard Gasket / O-ring: Viton Drain Type: 1/4" NPT Maximum Temperature: 200°C Maximum Pressure: 100 Bar Internal Volume: 2700 cc

Weight: 18 kg

Drawing No. HF4/4061

THE COPYRIGHT OF THIS DRAWING IS RESERVED BY HEADLINE FILTERS. IT IS ISSUED ON CONDITION THAT IT IS NOT COPIED, REPRODUCED OR DISCLOSED TO A THIRD PARTY EITHER WHOLLY, OR IN PART WITHOUT CONSENT IN WRITING.