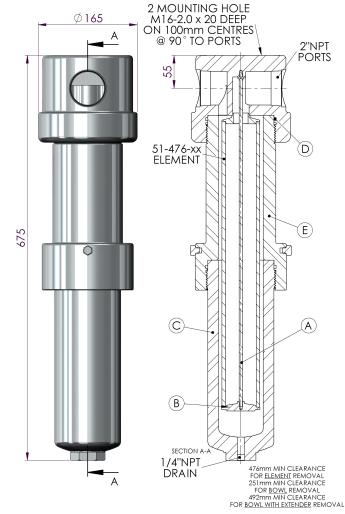

Model: 162VP (2" NPT)

| Replacement Parts List                                                                   |                                   |
|------------------------------------------------------------------------------------------|-----------------------------------|
| 51-230-xx                                                                                | Disposable Filter Element         |
| SS-51-230-xx                                                                             | Stainless Steel Filter Element    |
| PT-51-230-xx                                                                             | PTFE Filter Element               |
|                                                                                          |                                   |
| TR160                                                                                    | Tie Rod (A)                       |
| ER150                                                                                    | Element Retainer (B)              |
| SC160                                                                                    | Support Core (Not Pictured)       |
| SSB 160VP                                                                                | 316L Stainless Steel Bowl (C & E) |
| MB150                                                                                    | Mounting Bracket (Not Pictured)   |
| Oxygen Cleaning Service Available Note – Please replace "xx" with micron rating or grade |                                   |
| Available O-Rings                                                                        |                                   |
| GN160VP                                                                                  | Nitrile                           |
| GV160VP                                                                                  | Viton (Standard) (D)              |
| KZ160VP                                                                                  | Kalrez™                           |
| GS160VP                                                                                  | Silicone                          |
|                                                                                          |                                   |

## Model 162VP

## Material:

Head: 316L Stainless Steel Bowl: 316L Stainless Steel Internals: 316L Stainless Steel Standard Gasket / O-ring: Viton Drain Type: 1/4" NPT

Maximum Temperature: 200°C Maximum Pressure: 400 Bar Internal Volume: 2700 cc

Weight: 28 kg

Drawing No. HF4/3690

THE COPYRIGHT OF THIS DRAWING IS RESERVED BY HEADLINE FILTERS. IT IS ISSUED ON CONDITION THAT IT IS NOT COPIED, REPRODUCED OR DISCLOSED TO A THIRD PARTY EITHER WHOLLY, OR IN PART WITHOUT CONSENT IN WRITING.