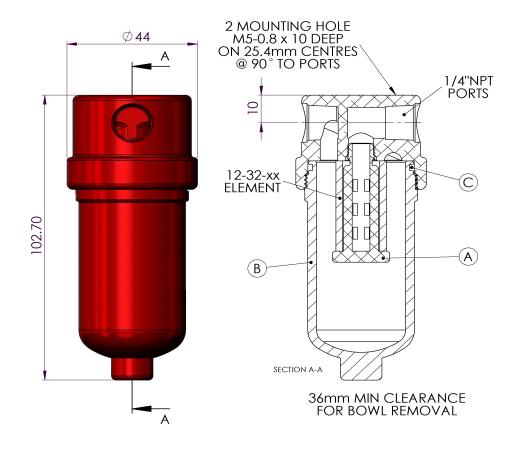

Model: 203A (1/4"NPT)

| Replacement Parts List                                                                      |                                 |
|---------------------------------------------------------------------------------------------|---------------------------------|
| 12-32-xx                                                                                    | Disposable Filter Element       |
| SS-12-32-xx                                                                                 | Stainless Steel Filter Element  |
| PT-12-32-xx                                                                                 | PTFE Filter Element             |
|                                                                                             |                                 |
| ER205                                                                                       | Nylon Element Support (B)       |
| AB205                                                                                       | Aluminum Bowl (C)               |
| MB110                                                                                       | Mounting Bracket (Not Pictured) |
| Oxygen Cleaning Service Available<br>Note – Please replace "xx" with micron rating or grade |                                 |
| Available O-Rings                                                                           |                                 |
| GN205                                                                                       | Nitrile (Standard) (D)          |
| GV205                                                                                       | Viton                           |
| KZ205                                                                                       | Kalrez™                         |
| GS205                                                                                       | Silicone                        |

DO NOT SCALE DRAWING IF IN DOUBT ASK

## Material:

Head: Anodized 6082-T6 Aluminum Bowl: Anodized 6082-T6 Aluminum Internals: Nylon Standard Gasket / O-ring: Nitrile

Maximum Temperature: 120°C Maximum Pressure: 16 BAR **Internal Volume:** Weight:

Drain Type: N/A

Drawing No. HF4/3663

THE COPYRIGHT OF THIS DRAWING IS RESERVED BY HEADLINE FILTERS. IT IS ISSUED ON CONDITION THAT IT IS NOT COPIED, REPRODUCED OR DISCLOSED TO A THIRD PARTY EITHER WHOLLY, OR IN PART WITHOUT CONSENT IN WRITING.