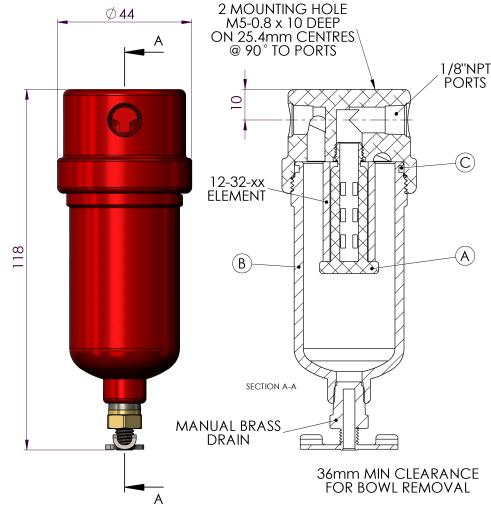

Model: 210A (1/8"NPT)

| Replacement Parts List                                                                      |                                 |
|---------------------------------------------------------------------------------------------|---------------------------------|
| 12-32-xx                                                                                    | Disposable Filter Element       |
| SS-12-32-xx                                                                                 | Stainless Steel Filter Element  |
| PT-12-32-xx                                                                                 | PTFE Filter Element             |
|                                                                                             |                                 |
| ER205                                                                                       | Nylon Element Support (B)       |
| AB315                                                                                       | Aluminum Bowl with Drain (C)    |
| MB110                                                                                       | Mounting Bracket (Not Pictured) |
| Oxygen Cleaning Service Available<br>Note – Please replace "xx" with micron rating or grade |                                 |
| Available O-Rings                                                                           |                                 |
| GN205                                                                                       | Nitrile (Standard) (D)          |
| GV205                                                                                       | Viton                           |
| KZ205                                                                                       | Kalrez™                         |
| GS205                                                                                       | Silicone                        |

## Model 210A

## Material:

Head: Anodized 6082-T6 Aluminum Bowl: Anodized 6082-T6 Aluminum Internals: Nylon

Standard Gasket / O-ring: Nitrile

Drain Type: 1/8"NPT

Maximum Temperature: 120°C Maximum Pressure: 16 BAR

Internal Volume:

Weight:

Drawing No. HF4/1238

THE COPYRIGHT OF THIS DRAWING IS RESERVED BY HEADLINE FILTERS. IT IS ISSUED ON CONDITION THAT IT IS NOT COPIED, REPRODUCED OR DISCLOSED TO A THIRD PARTY EITHER WHOLLY, OR IN PART WITHOUT CONSENT IN WRITING.