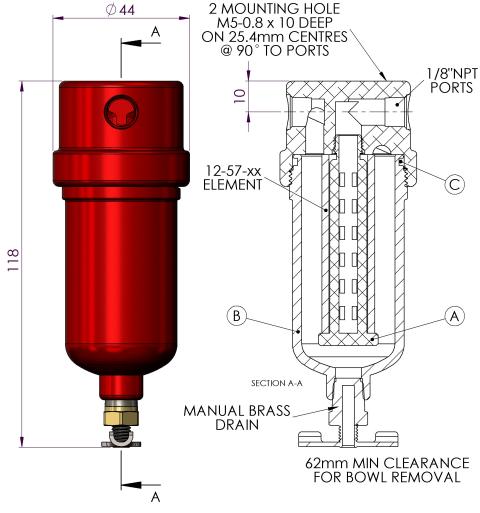

Model: 210AL (1/8"NPT)

| Replacement Parts List                                                                      |                                 |
|---------------------------------------------------------------------------------------------|---------------------------------|
| 12-57-xx                                                                                    | Disposable Filter Element       |
| SS-12-57-xx                                                                                 | Stainless Steel Filter Element  |
| PT-12-57-xx                                                                                 | PTFE Filter Element             |
|                                                                                             |                                 |
| ER315AL                                                                                     | Aluminum Element Support (B)    |
| AB315                                                                                       | Aluminum Bowl with Drain (C)    |
| MB110                                                                                       | Mounting Bracket (Not Pictured) |
| Oxygen Cleaning Service Available<br>Note – Please replace "xx" with micron rating or grade |                                 |
| Available O-Rings                                                                           |                                 |
| GN205                                                                                       | Nitrile (Standard) (D)          |
| GV205                                                                                       | Viton                           |
| KZ205                                                                                       | Kalrez™                         |
| GS205                                                                                       | Silicone                        |

## Model 210AL

## Material:

Head: Anodized 6082-T6 Aluminum Bowl: Anodized 6082-T6 Aluminum Internals: Anodized 6082-T6 Aluminun Standard Gasket / O-ring: Nitrile Drain Type: 1/8"NPT

Maximum Temperature: 120°C Maximum Pressure: 16 BAR

Internal Volume:

Weight: Drawing No. HF4/1240 THE COPYRIGHT OF THIS DRAWING IS RESERVED BY HEADLINE FILTERS. IT IS ISSUED ON CONDITION THAT IT IS NOT COPIED, REPRODUCED OR DISCLOSED TO A THIRD PARTY EITHER WHOLLY, OR IN PART WITHOUT CONSENT IN WRITING.