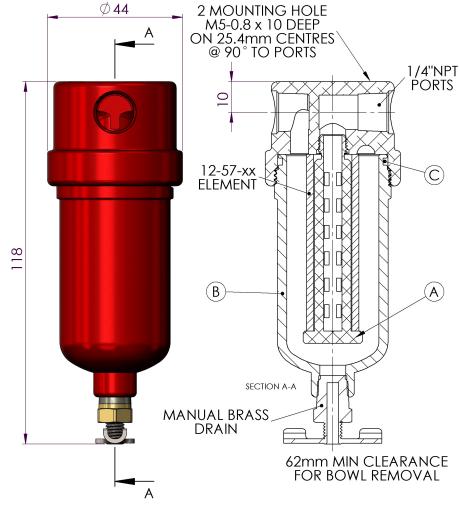

Model: 213AL (1/4"NPT)

| Replacement Parts List                                                                      |                                 |
|---------------------------------------------------------------------------------------------|---------------------------------|
| 12-57-xx                                                                                    | Disposable Filter Element       |
| SS-12-57-xx                                                                                 | Stainless Steel Filter Element  |
| PT-12-57-xx                                                                                 | PTFE Filter Element             |
|                                                                                             |                                 |
| ER315AL                                                                                     | Aluminum Element Support (B)    |
| AB315                                                                                       | Aluminum Bowl with Drain (C)    |
| MB110                                                                                       | Mounting Bracket (Not Pictured) |
| Oxygen Cleaning Service Available<br>Note – Please replace "xx" with micron rating or grade |                                 |
| Available O-Rings                                                                           |                                 |
| GN205                                                                                       | Nitrile (Standard) (D)          |
| GV205                                                                                       | Viton                           |
| KZ205                                                                                       | Kalrez™                         |
| GS205                                                                                       | Silicone                        |

## Model 213AL

## Material:

Head: Anodized 6082-T6 Aluminum Bowl: Anodized 6082-T6 Aluminum Internals: Anodized 6082-T6 Aluminun Standard Gasket / O-ring: Nitrile Drain Type: 1/8"BSPP

Maximum Temperature: 120°C Maximum Pressure: 16 BAR