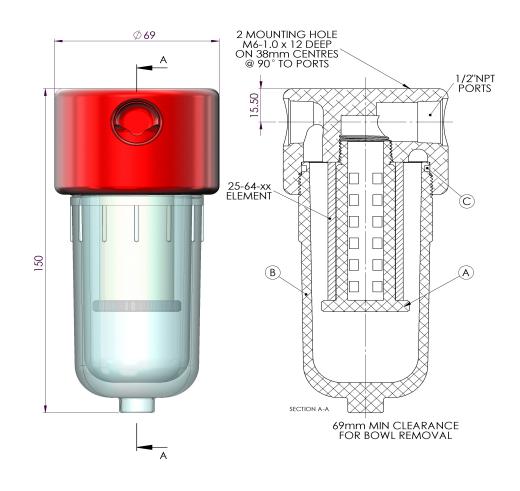

Model: 225 (1/2"NPT)

| Replacement Parts List                                 |                                 |
|--------------------------------------------------------|---------------------------------|
| 25-64-xx                                               | Disposable Filter Element       |
| SS-25-64-xx                                            | Stainless Steel Filter Element  |
| PT-25-64-xx                                            | PTFE Filter Element             |
|                                                        |                                 |
| TR360                                                  | Nylon Element Support (B)       |
| PB225                                                  | Polybarbonate Bowl (C)          |
| MB360                                                  | Mounting Bracket (Not Pictured) |
| Note – Please replace "xx" with micron rating or grade |                                 |
| Available O-Rings                                      |                                 |
| GN360                                                  | Nitrile (Standard) (D)          |
| GV360                                                  | Viton                           |
| KZ360                                                  | Kalrez™                         |
| GS360                                                  | Silicone                        |

## Model 225

## Material:

Head: Anodized 6082-T6 Aluminum Bowl: Polycarbonate Internals: Nylon Standard Gasket / O-ring: Nitrile Drain Type: N/A

Maximum Temperature: 50°C Maximum Pressure: 10 BAR Internal Volume:

Weight: