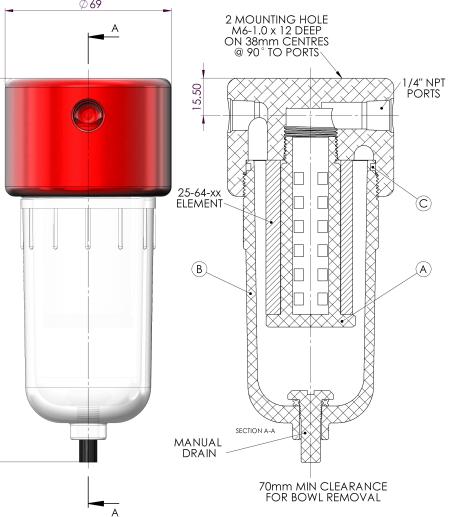

Filters

160

| Model: 230 (¼"NPT)                                     |                                   |  |  |  |
|--------------------------------------------------------|-----------------------------------|--|--|--|
| Replacement Parts List                                 |                                   |  |  |  |
| 25-64-xx                                               | Disposable Filter Element         |  |  |  |
| SS-25-64-xx                                            | Stainless Steel Filter Element    |  |  |  |
| PT-25-64-xx                                            | PTFE Filter Element               |  |  |  |
|                                                        |                                   |  |  |  |
| TR360                                                  | Nylon Element Support (B)         |  |  |  |
| PB360D                                                 | Polybarbonate Bowl with Drain (C) |  |  |  |
| MB360                                                  | Mounting Bracket (Not Pictured)   |  |  |  |
| Note – Please replace "xx" with micron rating or grade |                                   |  |  |  |
| Available O-Rings                                      |                                   |  |  |  |
| GN360                                                  | Nitrile (Standard) (D)            |  |  |  |
| GV360                                                  | Viton                             |  |  |  |
| KZ360                                                  | Kalrez™                           |  |  |  |
| GS360                                                  | Silicone                          |  |  |  |
|                                                        |                                   |  |  |  |

| Headline Filters Limited Mill Hall Business Estate<br>Aylesford<br>Kont ME20 7 17 | Model 230                                                           |                                                                            | THE COPYRIGHT OF THIS DRAWING IS                                                                   |
|-----------------------------------------------------------------------------------|---------------------------------------------------------------------|----------------------------------------------------------------------------|----------------------------------------------------------------------------------------------------|
| Kent, ME20 7JZ<br>www.headlinefilters.com<br>info@headlinefilters.com             | Material:<br>Head: Anodized 6082-T6 Aluminum<br>Bowl: Polycarbonate | Drain Type: 1/8"BSPP<br>Maximum Temperature: 50°<br>C Maximum Pressure: 10 | RESERVED BY HEADLINE FILTERS. IT<br>IS ISSUED ON CONDITION THAT IT IS<br>NOT COPIED, REPRODUCED OR |
| DO NOT SCALE DRAWING<br>IF IN DOUBT ASK                                           | Internals: Nylon<br>Standard Gasket / O-ring: Nitrile               | BAR Internal Volume:<br>Weight:<br>Drawing No. HF4/1243                    | DISCLOSED TO A THIRD PARTY<br>EITHER WHOLLY, OR IN PART<br>WITHOUT CONSENT IN WRITING.             |