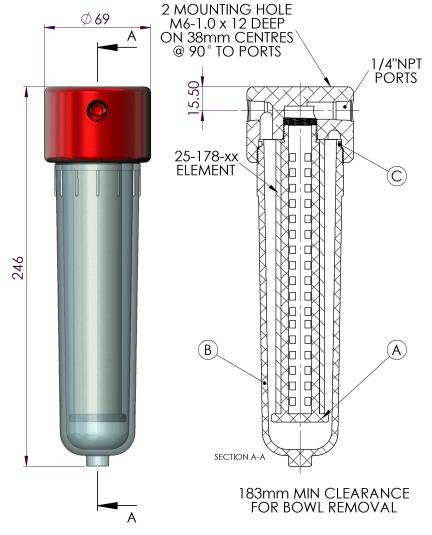

Model: 243 (1/4"NPT)

| Replacement Parts List                                 |                                 |
|--------------------------------------------------------|---------------------------------|
| 25-178-xx                                              | Disposable Filter Element       |
| SS-25-178-xx                                           | Stainless Steel Filter Element  |
| PT-25-178-xx                                           | PTFE Filter Element             |
|                                                        |                                 |
| TR370                                                  | Nylon Element Support (B)       |
| PB370                                                  | Polybarbonate Bowl (C)          |
| MB360                                                  | Mounting Bracket (Not Pictured) |
| Note – Please replace "xx" with micron rating or grade |                                 |
| Available O-Rings                                      |                                 |
| GN360                                                  | Nitrile (Standard) (D)          |
| GV360                                                  | Viton                           |
| KZ360                                                  | Kalrez™                         |
| GS360                                                  | Silicone                        |

## Model 243

## Material:

Head: Anodized 6082-T6 Aluminum Bowl: Polycarbonate Internals: Nylon Standard Gasket / O-ring: Nitrile Drain Type: N/A

Maximum Temperature: 50°C Maximum Pressure: 10 BAR

Internal Volume:

Weight: