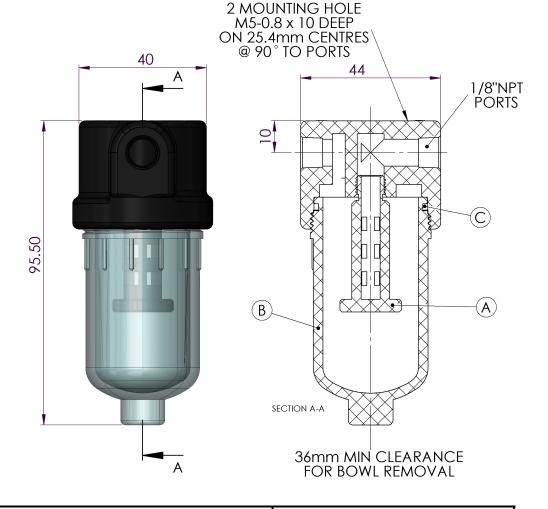

Model: 700N (1/8"NPT)

| Replacement Parts List                                 |                                 |
|--------------------------------------------------------|---------------------------------|
| 12-32-xx                                               | Disposable Filter Element       |
| SS-12-32-xx                                            | Stainless Steel Filter Element  |
| PT-12-32-xx                                            | PTFE Filter Element             |
|                                                        |                                 |
| ER205N                                                 | Nylon Element Support (A)       |
| NB205                                                  | Nylon Bowl (B)                  |
| MB110                                                  | Mounting Bracket (Not Pictured) |
| Note – Please replace "xx" with micron rating or grade |                                 |
| Available O-Rings                                      |                                 |
| GN205                                                  | Nitrile                         |
| GV205                                                  | Viton (Standard) (C)            |
| KZ205                                                  | Kalrez™                         |
| GS205                                                  | Silicone                        |

## Model 700N

Material: Head: Nylon Bowl: Nylon Internals: Nylon

Internals: Nylon Standard Gasket / O-ring: Viton Drain Type: N/A Maximum Temperatu

Maximum Temperature: 50°C Maximum Pressure: 7 BAR

Internal Volume: Weight: