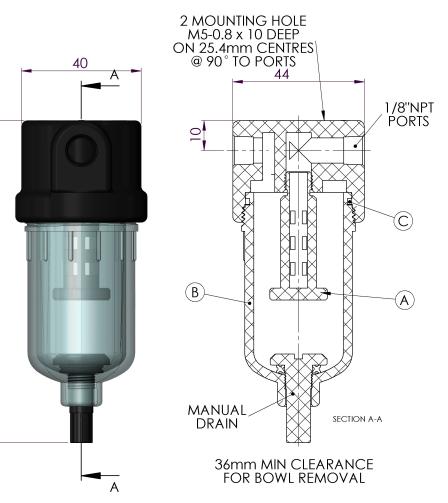

Model: 701N (1/8"NPT)

| Replacement Parts List                                 |                                 |  |  |  |
|--------------------------------------------------------|---------------------------------|--|--|--|
| 12-32-xx                                               | Disposable Filter Element       |  |  |  |
| SS-12-32-xx                                            | Stainless Steel Filter Element  |  |  |  |
| PT-12-32-xx                                            | PTFE Filter Element             |  |  |  |
|                                                        |                                 |  |  |  |
| ER205N                                                 | Nylon Element Support (A)       |  |  |  |
| NB205                                                  | Nylon Bowl (B)                  |  |  |  |
| MB110                                                  | Mounting Bracket (Not Pictured) |  |  |  |
| Note – Please replace "xx" with micron rating or grade |                                 |  |  |  |
| Available O-Rings                                      |                                 |  |  |  |
| GN205                                                  | Nitrile                         |  |  |  |
| GV205                                                  | Viton (Standard) (C)            |  |  |  |
| KZ205                                                  | Kalrez™                         |  |  |  |
| GS205                                                  | Silicone                        |  |  |  |

| Headline Filters Limited Mill Hall Business Estate<br>Aylesford<br>Kent, ME20 7JZ<br>www.headlinefilters.com<br>info@headlinefilters.com | Model 701N                                     |                                                                              | THE COPYRIGHT OF THIS DRAWING IS                                                                                                                                                             |
|------------------------------------------------------------------------------------------------------------------------------------------|------------------------------------------------|------------------------------------------------------------------------------|----------------------------------------------------------------------------------------------------------------------------------------------------------------------------------------------|
|                                                                                                                                          | <b>Material:</b><br>Head: Nylon<br>Bowl: Nylon | Drain Type: 1/8"BSPP<br>Maximum Temperature: 50°C<br>Maximum Pressure: 7 BAR | RESERVED BY HEADLINE FILTERS. IT<br>IS ISSUED ON CONDITION THAT IT IS<br>NOT COPIED, REPRODUCED OR<br>DISCLOSED TO A THIRD PARTY<br>EITHER WHOLLY, OR IN PART<br>WITHOUT CONSENT IN WRITING. |
| DO NOT SCALE DRAWING<br>IF IN DOUBT ASK                                                                                                  | - , , -                                        | Internal Volume:<br>Weight:<br>Drawing No. HF4/                              |                                                                                                                                                                                              |