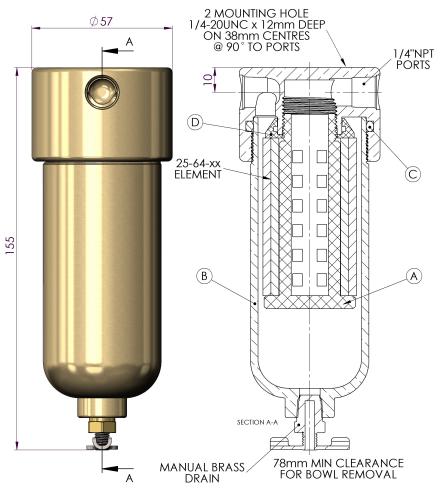

Model: B360 (1/4" NPT)

| Replacement Parts List                                                                      |                                 |  |  |  |
|---------------------------------------------------------------------------------------------|---------------------------------|--|--|--|
| 25-64-xx                                                                                    | Disposable Filter Element       |  |  |  |
| SS-25-64-xx                                                                                 | Stainless Steel Filter Element  |  |  |  |
| PT-25-64-xx                                                                                 | PTFE Filter Element             |  |  |  |
|                                                                                             |                                 |  |  |  |
| ER360                                                                                       | Nylon Element Support (A)       |  |  |  |
| BB360                                                                                       | CZ121 Brass Bowl (B)            |  |  |  |
| MB130                                                                                       | Mounting Bracket (Not Pictured) |  |  |  |
|                                                                                             |                                 |  |  |  |
|                                                                                             |                                 |  |  |  |
| Oxygen Cleaning Service Available<br>Note – Please replace "xx" with micron rating or grade |                                 |  |  |  |
| Available O-Rings                                                                           |                                 |  |  |  |
| GNB360                                                                                      | Nitrile                         |  |  |  |
| GVB360                                                                                      | Viton (Standard) (C)            |  |  |  |
| KZB360                                                                                      | Kalrez™                         |  |  |  |
| GSB360                                                                                      | Silicone                        |  |  |  |
|                                                                                             |                                 |  |  |  |

| Headline Filters Limited Mill Hall Business Estate<br>Aylesford       | Model B360                                                 |                                                                               | THE COPYRIGHT OF THIS DRAWING IS                                                                   |
|-----------------------------------------------------------------------|------------------------------------------------------------|-------------------------------------------------------------------------------|----------------------------------------------------------------------------------------------------|
| Kent, ME20 7JZ<br>www.headlinefilters.com<br>info@headlinefilters.com | <b>Material:</b><br>Head: CZ121 Brass<br>Bowl: CZ121 Brass | Drain Type: 1/8" NPT Maximum<br>Temperature: 80°C Maximum<br>Pressure: 16 Bar | RESERVED BY HEADLINE FILTERS. IT<br>IS ISSUED ON CONDITION THAT IT IS<br>NOT COPIED, REPRODUCED OR |
| DO NOT SCALE DRAWING<br>IF IN DOUBT ASK                               | Internals: Black Nylon<br>Standard Gasket / O-ring: Viton  | Internal Volume:<br>Weight:<br>Drawing No. HF4/1860                           | DISCLOSED TO A THIRD PARTY<br>EITHER WHOLLY, OR IN PART<br>WITHOUT CONSENT IN WRITING.             |