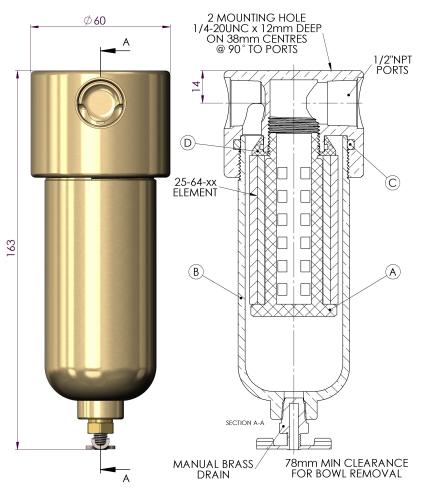

Model: B365 (1/2" NPT)

| Replacement Parts List                                                                      |                                 |  |  |  |
|---------------------------------------------------------------------------------------------|---------------------------------|--|--|--|
| 25-64-xx                                                                                    | Disposable Filter Element       |  |  |  |
| SS-25-64-xx                                                                                 | Stainless Steel Filter Element  |  |  |  |
| PT-25-64-xx                                                                                 | PTFE Filter Element             |  |  |  |
|                                                                                             |                                 |  |  |  |
| ER360                                                                                       | Nylon Element Support (A)       |  |  |  |
| BB360                                                                                       | CZ121 Brass Bowl (B)            |  |  |  |
| MB130                                                                                       | Mounting Bracket (Not Pictured) |  |  |  |
|                                                                                             |                                 |  |  |  |
|                                                                                             |                                 |  |  |  |
| Oxygen Cleaning Service Available<br>Note – Please replace "xx" with micron rating or grade |                                 |  |  |  |
| Available O-Rings                                                                           |                                 |  |  |  |
| GNB360                                                                                      | Nitrile                         |  |  |  |
| GVB360                                                                                      | Viton (Standard) (C)            |  |  |  |
| KZB360                                                                                      | Kalrez™                         |  |  |  |
| GSB360                                                                                      | Silicone                        |  |  |  |
|                                                                                             |                                 |  |  |  |

| Headline Filters Limited Mill Hall Business Estate<br>Aylesford       | Model B365                                                 |                                                                               | THE COPYRIGHT OF THIS DRAWING IS                                                                   |
|-----------------------------------------------------------------------|------------------------------------------------------------|-------------------------------------------------------------------------------|----------------------------------------------------------------------------------------------------|
| Kent, ME20 7JZ<br>www.headlinefilters.com<br>info@headlinefilters.com | <b>Material:</b><br>Head: CZ121 Brass<br>Bowl: CZ121 Brass | Drain Type: 1/8" NPT Maximum<br>Temperature: 80°C Maximum<br>Pressure: 16 Bar | RESERVED BY HEADLINE FILTERS. IT<br>IS ISSUED ON CONDITION THAT IT IS<br>NOT COPIED, REPRODUCED OR |
| DO NOT SCALE DRAWING<br>IF IN DOUBT ASK                               | Internals: Black Nylon<br>Standard Gasket / O-ring: Viton  | Internal Volume:<br>Weight:<br>Drawing No. HF4/2034                           | DISCLOSED TO A THIRD PARTY<br>EITHER WHOLLY, OR IN PART<br>WITHOUT CONSENT IN WRITING.             |