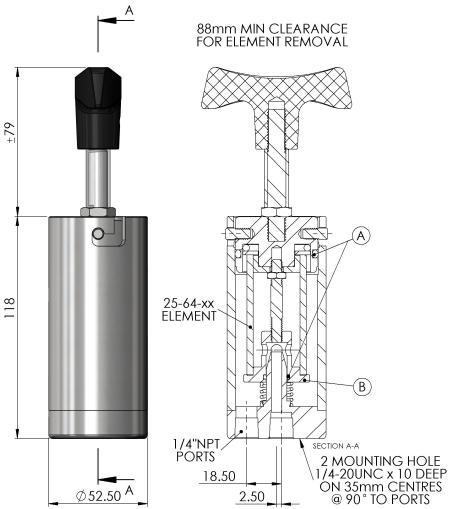

## Model: H130TR (1/4" NPT)

| Replacement Parts List                                                                      |                           |                             |  |  |
|---------------------------------------------------------------------------------------------|---------------------------|-----------------------------|--|--|
| 25-64-xx                                                                                    | Disposable Filter Element |                             |  |  |
| SS-25-64-xx                                                                                 | Stainless Steel Filter    | Element                     |  |  |
| PT-25-64-xx                                                                                 | PTFE Filter Element       |                             |  |  |
|                                                                                             |                           |                             |  |  |
|                                                                                             |                           |                             |  |  |
|                                                                                             |                           |                             |  |  |
|                                                                                             |                           |                             |  |  |
|                                                                                             |                           |                             |  |  |
|                                                                                             |                           |                             |  |  |
| Oxygen Cleaning Service Available<br>Note – Please replace "xx" with micron rating or grade |                           |                             |  |  |
| Available O-Rings                                                                           |                           |                             |  |  |
| GNH130                                                                                      | Nitrile                   |                             |  |  |
| GVH130                                                                                      | Viton                     |                             |  |  |
| KZH130                                                                                      | Kalrez™                   |                             |  |  |
| GSH130                                                                                      | Silicone                  | (Standard) <mark>(A)</mark> |  |  |
|                                                                                             |                           |                             |  |  |

| Headline Filters Limited Mill Hall Business Estate<br>Aylesford       | Model H130TR                                                                     |                                                                              | THE COPYRIGHT OF THIS DRAWING IS                                                                   |
|-----------------------------------------------------------------------|----------------------------------------------------------------------------------|------------------------------------------------------------------------------|----------------------------------------------------------------------------------------------------|
| Kent, ME20 7JZ<br>www.headlinefilters.com<br>info@headlinefilters.com | Material:<br>Head: 316L Stainless Steel Bowl:<br>316L Stainless Steel Internals: | Port Type: 1/4" NPT Maximum<br>Temperature: 200°C Maximum<br>Pressure: 2 Bar | RESERVED BY HEADLINE FILTERS. IT<br>IS ISSUED ON CONDITION THAT IT IS<br>NOT COPIED, REPRODUCED OR |
| DO NOT SCALE DRAWING<br>IF IN DOUBT ASK                               | 316L Stainless Steel Standard<br>Gasket / O-ring: Silicone                       | Internal Volume: 100cc<br>Weight: Approx. 1.2kg<br>Drawing No. HF4/2678      | DISCLOSED TO A THIRD PARTY<br>EITHER WHOLLY, OR IN PART<br>WITHOUT CONSENT IN WRITING.             |