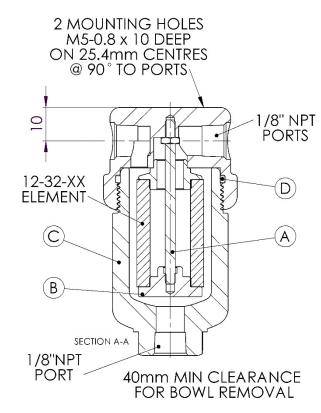

| Replacement Parts List |                                 |
|------------------------|---------------------------------|
| <u>12-32-xx</u>        | Disposable Filter Element       |
| <u>SS-12-32-xx</u>     | Stainless Steel Filter Element  |
| PT-12-32-xx            | PTFE Filter Element             |
|                        |                                 |
| TR110                  | Tie Rod                         |
| ER110                  | Element Retainer                |
| SC110                  | Support Core (Not Pictured)     |
| SSB110                 | 316L Stainless Steel Bowl       |
| MB110                  | Mounting Bracket (Not Pictured) |
|                        |                                 |

Note – Please replace "xx" with micron rating or grade.

| Available O-Rings |          |
|-------------------|----------|
| GN110             | Nitrile  |
| GV110             | Viton    |
| KZ110             | Kalrez   |
| GS110             | Silicone |

| DO NOT SCALE DRAWING, IF IN DOUBT PLEASE ASK        | Filter Model: 110                       | <b>Drawing No.</b> HF4/3965                            |
|-----------------------------------------------------|-----------------------------------------|--------------------------------------------------------|
| THE COPYRIGHT OF THIS DRAWING IS RESERVED BY        | Drain Type: 1/8" FNPT                   | Material:                                              |
| HEADLINE FILTERS. IT IS ISSUED ON CONDITION THAT IT | Maximum Temperature: 200°C              | <b>Head:</b> 316L Stainless Steel Bowl: 316L Stainless |
| IS NOT COPIED, REPRODUCED OR DISCLOSED TO A         | Maximum Pressure: 340 BAR               | Internals: 316L Stainless Steel Standard               |
| THIRD PARTY EITHER WHOLLY, OR IN PART WITHOUT       | Internal Volume: 20 cc (without filter) | Gasket / O-ring: Viton                                 |
| CONSENT IN WRITING.                                 | <b>Weight:</b> 360g                     |                                                        |