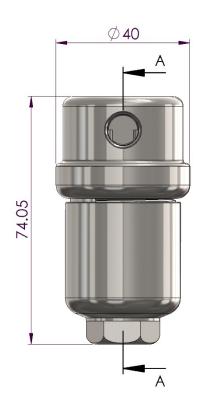

| DO NOT SCALE DRAWING, IF IN DOUBT PLEASE ASK        | Filter Model: 110                       | <b>Drawing No.</b> HF4/3965                            |
|-----------------------------------------------------|-----------------------------------------|--------------------------------------------------------|
| THE COPYRIGHT OF THIS DRAWING IS RESERVED BY        | Drain Type: 1/8" FNPT                   | Material:                                              |
| HEADLINE FILTERS. IT IS ISSUED ON CONDITION THAT IT | Maximum Temperature: 200°C              | <b>Head:</b> 316L Stainless Steel Bowl: 316L Stainless |
| IS NOT COPIED, REPRODUCED OR DISCLOSED TO A         | Maximum Pressure: 340 BAR               | Internals: 316L Stainless Steel Standard               |
| THIRD PARTY EITHER WHOLLY, OR IN PART WITHOUT       | Internal Volume: 20 cc (without filter) | Gasket / O-ring: Viton                                 |
| CONSENT IN WRITING.                                 | <b>Weight:</b> 360g                     |                                                        |